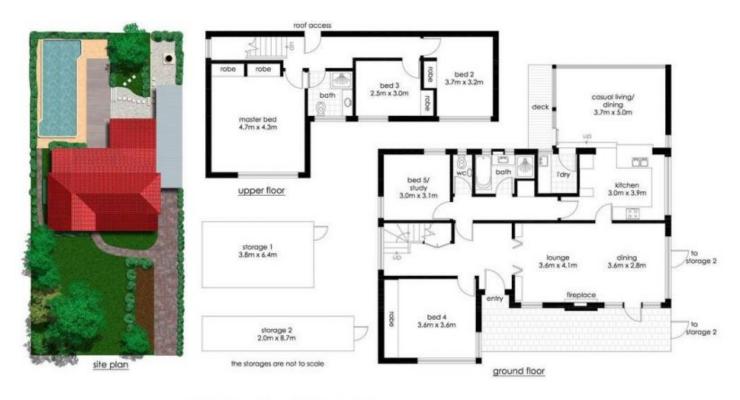

5 😕 2 🔓 2 🗬

**View :** https://www.assetrealty.com.au/lease/nsw/north-s hore-upper/pymble/residential/house/4736470

pymble 11 golfers parade \*internal area approx 176m²

"PLANS SHOWN ONLY INDICATIVE OF LAYOUT, DIMENSIONS ARE APPROXIMATE.

Floor plan supplied by V Mark Design Ply Ltd. This floor plan is provided for indicative purposes only.

Measurements are approximate and not to scale. The version, agency and supplier will accept no liability for its accuracy, interested parties are advised to make their own independent enquiries.