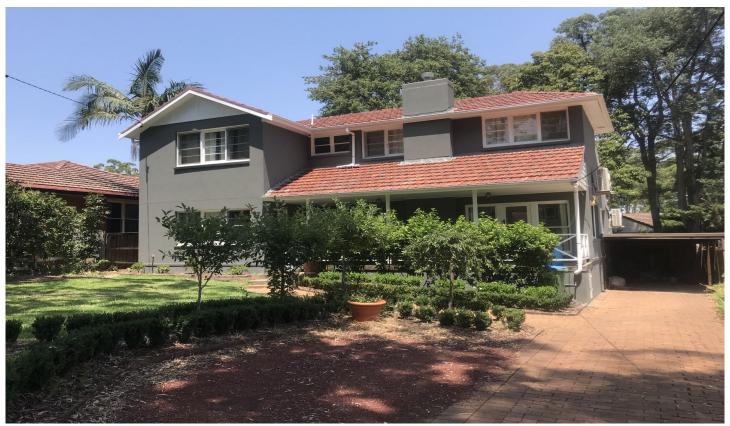

## 11 Golfers Parade Pymble NSW

This 4 bedroom + study or 5th bedroom home with high ceilings, decorative cornices, modern neutral colour scheme and timber floors throughout, and only 1.1km to rail and schools including Pymble Ladies College.

Features include:

- 4 bedrooms all with built-in wardrobes
- Study or 5th bedroom to suit your requirements;
- Main bedroom has an impressive en-suite
- Main family bathroom with separate bath and shower + extra powder room
- Large front and back yard, great for the kids to play
- Outside timber deck entertaining terrace overlooks pool
- Modern kitchen with granite bench tops, stainless steel appliances including gas cooking & integrated Miele dishwasher
- Casual living/dining with large windows opening to the gorgeous garden and entertaining terrace