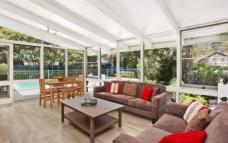

Features include:

- 4 bedrooms all with built-in wardrobes
- Study or 5th bedroom to suit your requirements;
- Main bedroom has an impressive en-suite
- Main family bathroom with separate bath and shower + extra powder room
- Large front and back yard, great for the kids to play
- Outside timber deck entertaining terrace overlooks pool
- Modern kitchen with granite bench tops, stainless steel appliances including gas cooking & integrated Miele dishwasher
- Casual living/dining with large windows opening to the gorgeous garden and entertaining terrace