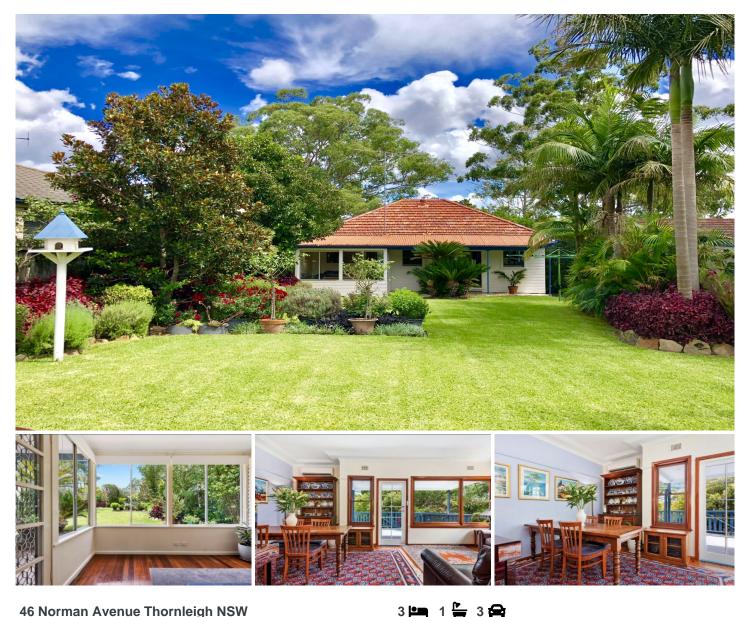

## 46 Norman Avenue Thornleigh NSW

This family home with high ceilings, floorboards and fresh colour scheme and single-level living set on approx. 974sqm. Nestled on an elevated block with park like rear level gardens and lawns. Within walking distance to Normanhurst West Public School, bus at door and close proximity to Normanhurst Train station, selective and private schools and Hornsby Westfield. This home is in an ideal location close to all amenities yet offers a private and peaceful lifestyle.

- 3 bedrooms, fully tiled main bathroom with separate shower and bath

- Open plan living areas flow to entertainers deck with stunning views

- Well presented cooks kitchen with ideal bench and cupboard space overlooks living and rear yard

- Character features throughout include picture rails, high

**Price : \$**1,030,000

View : https://www.assetrealty.com.au/sale/nsw/norther n-suburbs/thornleigh/residential/house/4751955

Sima Akbarian 02 9498 7799