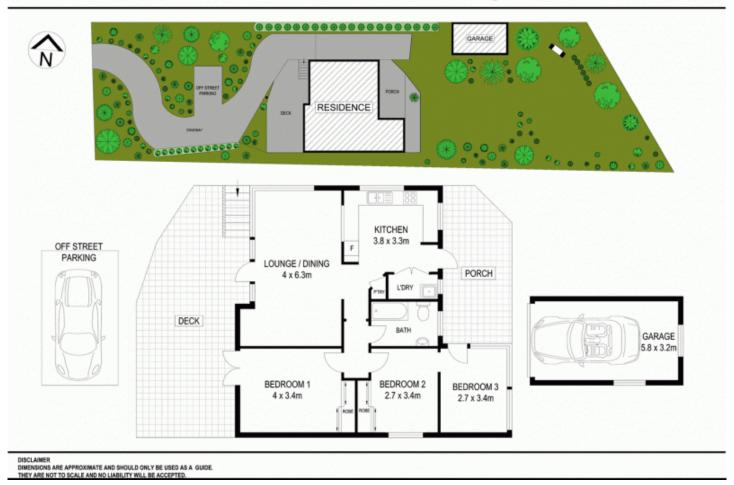

## 46 Norman Avenue Thornleigh NSW

This family home with high ceilings, floorboards and fresh colour scheme and single-level living set on approx. 974sqm. Nestled on an elevated block with park like rear level gardens and lawns. Within walking distance to Normanhurst West Public School, bus at door and close proximity to Normanhurst Train station, selective and private schools and Hornsby Westfield. This home is in an ideal location close to all amenities yet offers a private and peaceful lifestyle.

- 3 bedrooms, fully tiled main bathroom with separate shower and bath

- Open plan living areas flow to entertainers deck with stunning views

- Well presented cooks kitchen with ideal bench and cupboard space overlooks living and rear yard

- Character features throughout include picture rails, high

**Price : \$**1,030,000

View : https://www.assetrealty.com.au/sale/nsw/norther n-suburbs/thornleigh/residential/house/4751955

Sima Akbarian 02 9498 7799