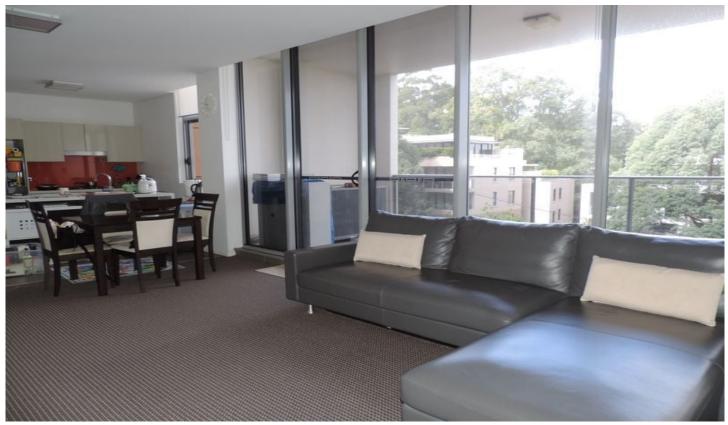

This light and bright, sun drenched apartment. Large west facing balcony, great for those sunny afternoon sun-downers! Killara High School & Gordon West Public School catchments.

Features:

- -Large entertaining balcony
- -Modern kitchen with quality stainless steel appliances
- -Caesar Stone bench tops
- -En suite bathroom with bath
- -Small study nook