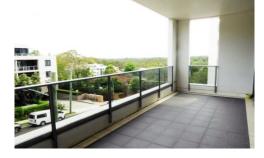

This light and bright, sun drenched apartment. Large west facing balcony, great for those sunny afternoon sun-downers! Killara High School & Gordon West Public School catchments.

Features:

- -Large entertaining balcony
- -Modern kitchen with quality stainless steel appliances
- -Caesar Stone bench tops
- -En suite bathroom with bath
- -Small study nook