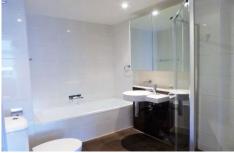

This light and bright, sun drenched apartment. Large west facing balcony, great for those sunny afternoon sun-downers! Killara High School & Gordon West Public School catchments.

Features:

- -Large entertaining balcony
- -Modern kitchen with quality stainless steel appliances
- -Caesar Stone bench tops
- -En suite bathroom with bath
- -Small study nook