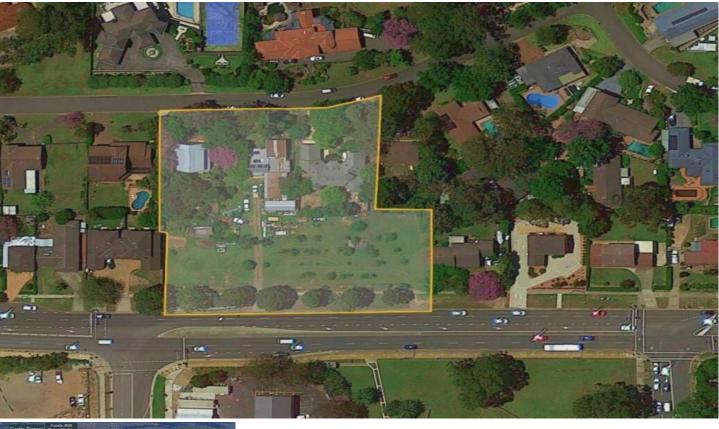

## **Castle Hill**

Invest in the coveted Castle Hill

Zoned R3 - R4 for major development of luxury residential units or townhouses.

Strategically located in the heart of lively, Castle Hill. This development site is within walking distance to Castle Hill Metro Station, Showground Metro Station, and Castle Towers Shopping Centre.