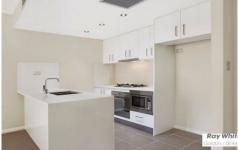

## MOMENTS AWAY FROM KILLARA STATION

This full brick spacious one bedroom apartment for those seeking a leafy luxurious lifestyle. There are Cafe's, Tennis and Golf clubs, Theatres and Killara Train station within the locale making this property your social hub. The Kitchen comes fully equipped with gas cooking, benchtops and plenty of storage.

## Summary Features include:

- \* Block A, Level 1 with lift access,
- \* Full brick 60sqm approx. internal,
- \* Modern Bathroom, and Laundry with dryer,
- \* Gas Kitchen with Microwave, Dishwasher and Oven,
- \* Ducted reverse cycle air-conditioning and Gas bayonet,
- \* Video intercom and all weather Balcony,
- \* Security car space with remote control,