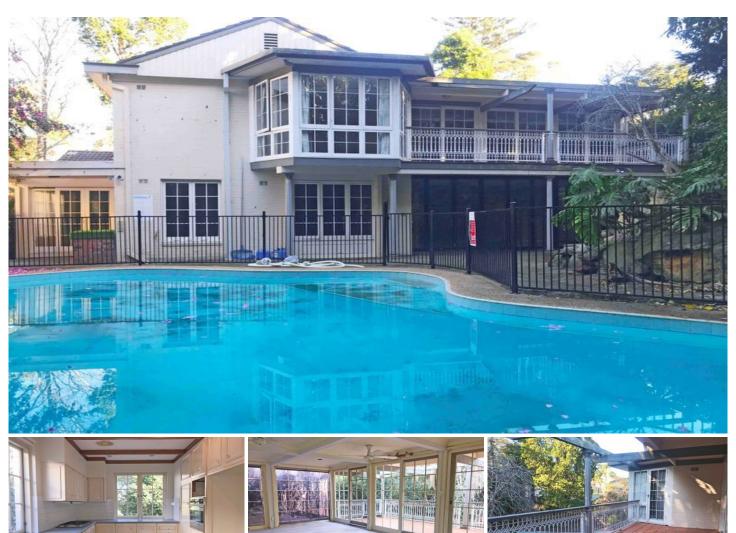

## 33 Highlands Avenue Gordon NSW

Large Family Home, Steps to Gordon Station & Shops! This family home will welcome you with an easy entrance while offering space, convenience and tranquillity for the growing family. Positioned within a leafy setting, the home is perfect for families looking to upsize.

The property comprises four large bedrooms with built in robes and master with a walk in robes and en-suite.

The large kitchen includes gas cooking, dishwasher and plenty of storage with an offset dining area and access to the formal dining.

## Property Features Include:

- \* Formal Living and Dining
- \* Main bathroom with bath and separate shower

4 📭 3 🖺 2 🖨

**View**: https://www.assetrealty.com.au/lease/nsw/north-s hore-upper/gordon/residential/house/5358014