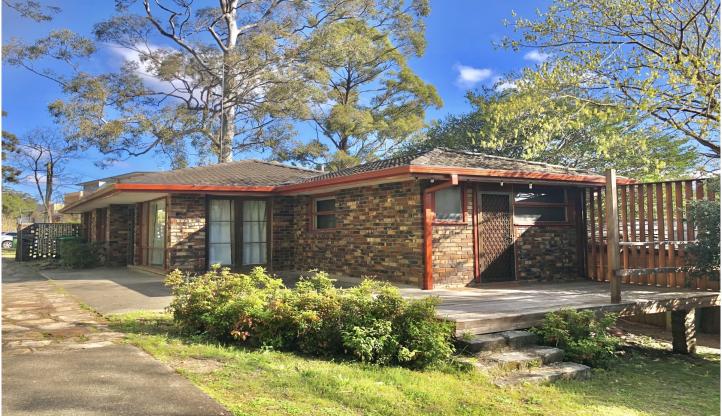

## 15 Dumaresq Street Gordon NSW

This 3/4 bedroom home is perfectly located close to Gordon Shopping Centre and Gordon train station. Just a short walk away from Ravenswood Girls School and in the Killara High School catchment area. Some of the features of this property are:

- 3/4 bedrooms or 3 plus study with built-ins
- Combined lounge/dining with air-conditioning and ceiling fan
- Older style electric kitchen with dishwasher
- Original Bathroom plus an additional separate guest toilet
- Huge auto double lockup garage with shelves and bench space, great for workshop
- Large laundry off garage with additional toilet and shower
- Extra large enclosed back yard
- Walk to shops, train station, schools
- Killara High catchment