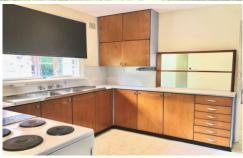

- 3/4 bedrooms or 3 plus study with built-ins
- Combined lounge/dining with air-conditioning and ceiling fan
- Older style electric kitchen with dishwasher
- Original Bathroom plus an additional separate guest toilet
- Huge auto double lockup garage with shelves and bench space, great for workshop
- Large laundry off garage with additional toilet and shower
- Extra large enclosed back yard
- Walk to shops, train station, schools
- Killara High catchment