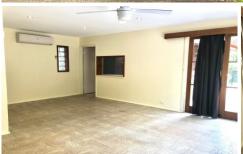

- 3/4 bedrooms or 3 plus study with built-ins
- Combined lounge/dining with air-conditioning and ceiling fan
- Older style electric kitchen with dishwasher
- Original Bathroom plus an additional separate guest toilet
- Huge auto double lockup garage with shelves and bench space, great for workshop
- Large laundry off garage with additional toilet and shower
- Extra large enclosed back yard
- Walk to shops, train station, schools
- Killara High catchment