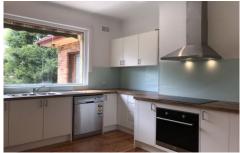

## Property Features Include:

- \* Polished Floorboards Throughout
- \* Separate Lounge and Dining Room
- \* Bathroom with bath tub and shower
- \* Stainless Steel Appliances and Dishwasher
- \* Split System Air Con
- \* Single Lock Up Garage
- \* Large backyard for kids to play