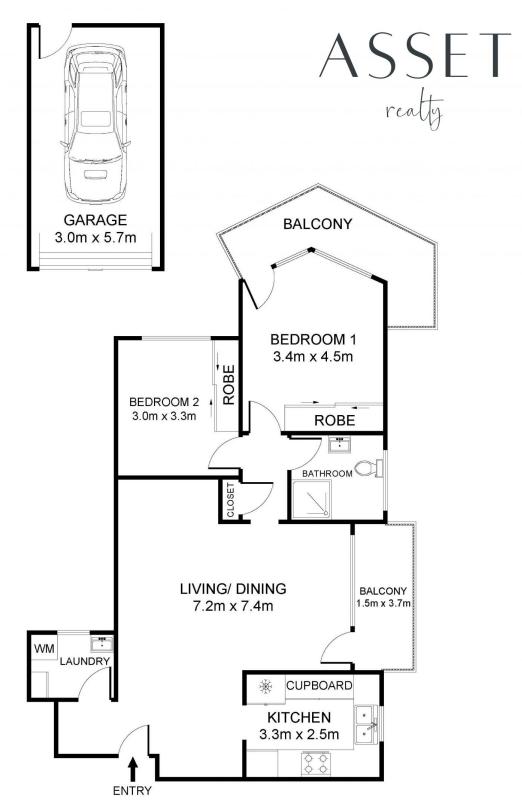

## 2/476 Pacific Highway Lindfield NSW

Bright and Spacious 2 Bedroom Apartment in a Boutique Full Brick Complex

Situated in this unassumingly peaceful and tranquil boutique apartment complex is this charming and generously sized 2 bedrooms apartment, that is flooded with beautiful natural lighting throughout offered by the two large balconies in the apartment. The floor plan encompasses 2 large bedrooms with built-in robes, the main bedroom featuring its own balcony, main bathroom with shower, living/dining room flowing out to the main balcony, modern kitchen and internal laundry.

2 😕 1 📛 1 🗬

**View :** https://www.assetrealty.com.au/lease/nsw/north-s hore-upper/lindfield/residential/apartment/655730

Raymond Chen 0468 997 811

2/476 PACIFIC HIGHWAY, LINDFIELD

INTERNAL AREA: 95.5 SQM APPROX.