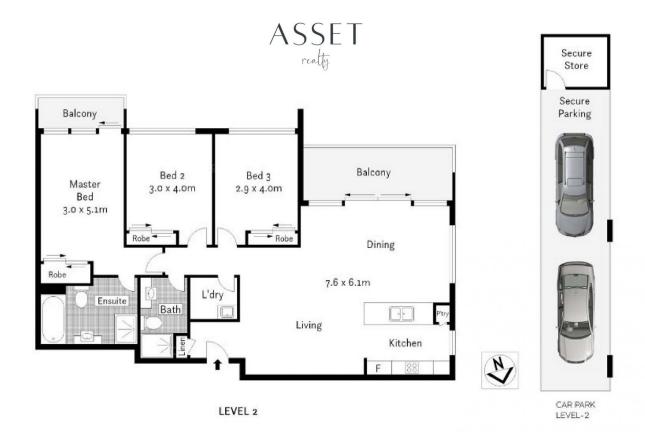

## The apartment features:

- Master bedroom with ensuite, built-in-robe, and private

3 🖴 2 🔓 2 🗬

**View :** https://www.assetrealty.com.au/lease/nsw/north-s hore-upper/st-ives/residential/apartment/6602929