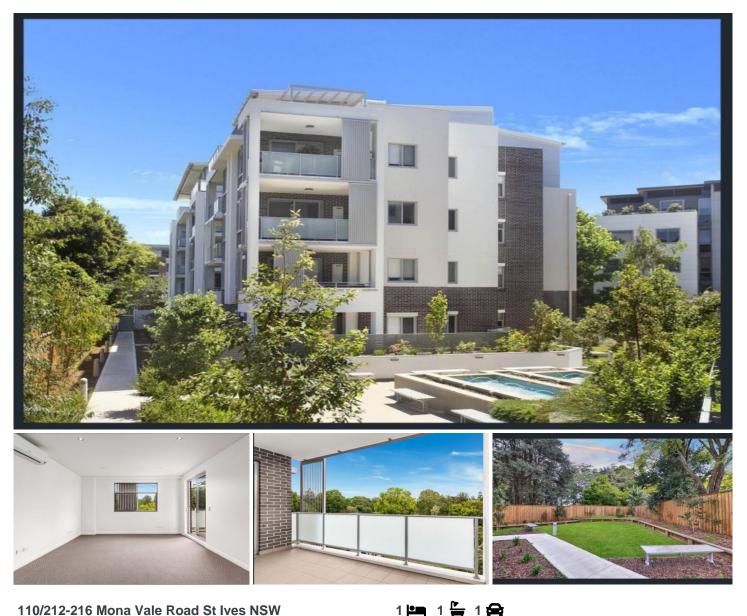

## 110/212-216 Mona Vale Road St Ives NSW

Large One Bedroom Apartment

This one bedroom apartment in one of the most prestigious locations in the Upper North Shore with luxurious interior offers the lifestyle you are looking for. Don't take my word for it come and see yourself.

- Spacious living
- Large bedroom with built in wardrobe
- Reverse cycle air conditioning
- Large Security Car space plus good size storage
- Double glazing
- NBN connection
- Proximity to many prestigious schools, within St Ives North catchment area
- Adjacent to public transport to Gordon & City
- Surrounded by Restaurants and Cafes