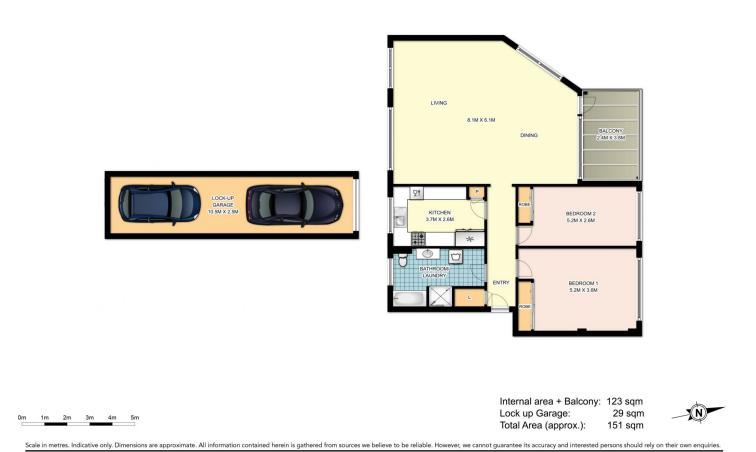

## 8/444 Pacific Highway Lindfield NSW

A Touch of Serenity With Convenience At Your Fingertips!

This full brick build with high ceiling, well maintained block of 20 apartments set amongst manicured lawns and gardens, easy rear lane access to its Tandem lock up garage/storage. Spacious two bedroom with built-in robes, large open plan living and dining opens to the balcony, modern kitchen with gas cooktop, dishwasher, generous bathroom/Internal laundry and split system reverse cycle Air/Con. Easy walk to Lindfield Station, Shops and bus stops.

\* 151 SQM (including 29 sqm LUG)

- \* Boutique residence of only 20 apartments
- \* Balcony with leafy outlook
- \* 550m to Lindfield station, 260m to Coles and shops

View : https://www.assetrealty.com.au/lease/nsw/north-s hore-upper/lindfield/residential/unit/6752019