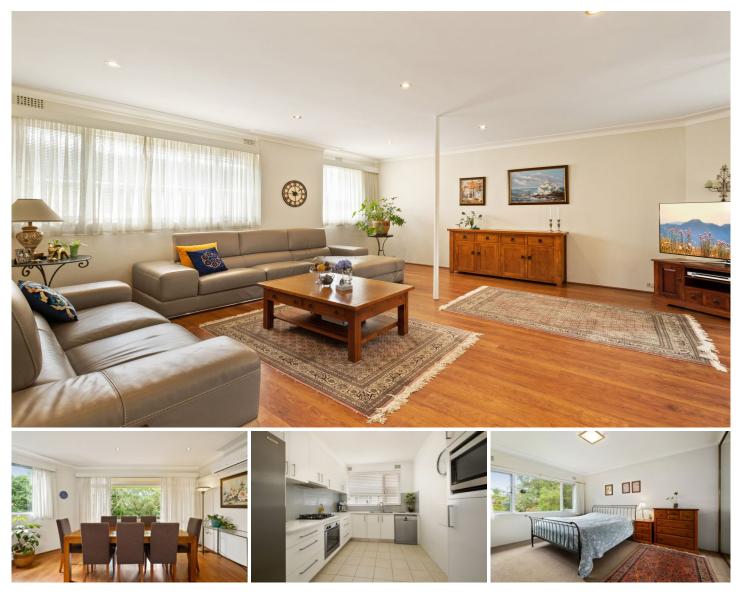

## 8/444 Pacific Highway Lindfield NSW

A Touch of Serenity With Convenience At Your Fingertips!

This full brick build with high ceiling, well maintained block of 20 apartments set amongst manicured lawns and gardens, easy rear lane access to its Tandem lock up garage/storage. Spacious two bedroom with built-in robes, large open plan living and dining opens to the balcony, modern kitchen with gas cooktop, dishwasher, generous bathroom/Internal laundry and split system reverse cycle Air/Con. Easy walk to Lindfield Station, Shops and bus stops.

\* 151 SQM (including 29 sqm LUG)

- \* Boutique residence of only 20 apartments
- \* Balcony with leafy outlook
- \* 550m to Lindfield station, 260m to Coles and shops

View : https://www.assetrealty.com.au/lease/nsw/north-s hore-upper/lindfield/residential/unit/6752019