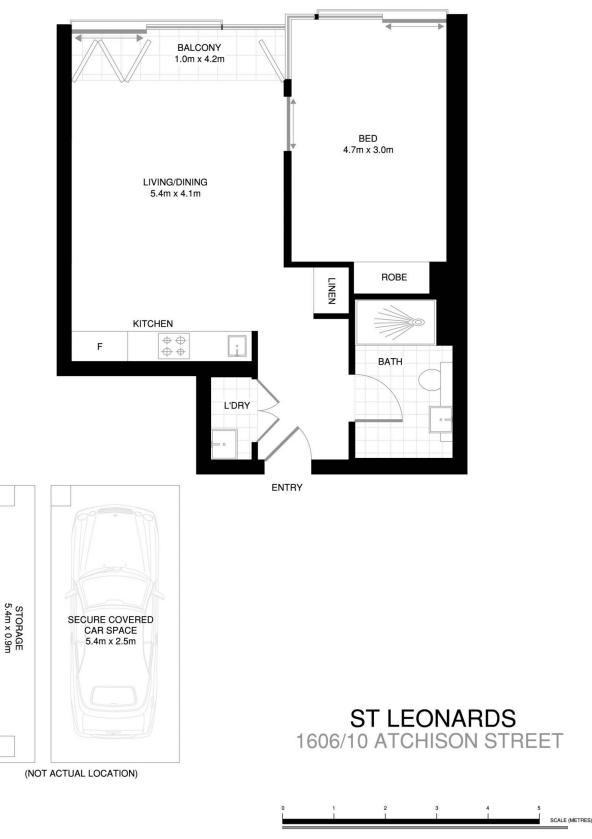

## 1606/10 Atchison Street St Leonards NSW

Elegant and Stylish 1 Bedroom Apartment

Quietly set in the heart of St Leonards with only a 100m stroll to St Leonards train station, just moments to the vibrant Crows Nest cafés, bar and restaurant district. High end designer finishes including floor to ceiling windows, a winter garden and an open plan kitchen with stone bench tops, sleek built-in appliances, and elegant bathroom. Easy lift access & a car space with storage cage.

- \*Spacious living area
- \*Winter garden
- \*Gourmet gas kitchen
- \*Internal laundry
- \*Built in wardrobes
- \* Ducted air conditioning

1 🚐 1 🔓 1 🗬

**View :** https://www.assetrealty.com.au/lease/nsw/north-s hore-lower/st-leonards/residential/apartment/684 1481