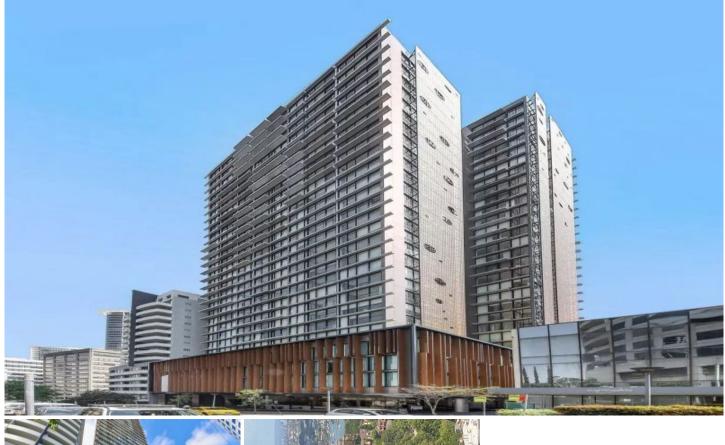

## 1606/10 Atchison Street St Leonards NSW

Elegant and Stylish 1 Bedroom Apartment

Quietly set in the heart of St Leonards with only a 100m stroll to St Leonards train station, just moments to the vibrant Crows Nest cafés, bar and restaurant district. High end designer finishes including floor to ceiling windows, a winter garden and an open plan kitchen with stone bench tops, sleek built-in appliances, and elegant bathroom. Easy lift access & a car space with storage cage.