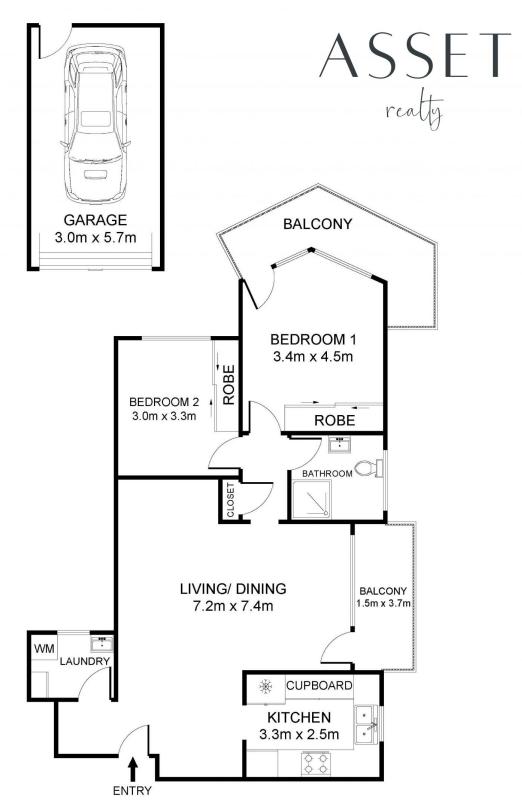

## 2/476 Pacific Highway Lindfield NSW

Bright and Spacious 2 Bedroom Apartment in a Boutique Full Brick Complex

Situated in this unassumingly peaceful and tranquil boutique apartment complex is this charming and generously sized 2 bedrooms apartment, that is flooded with beautiful natural lighting throughout offered by the two large balconies in the apartment. The floor plan encompasses 2 large bedrooms with built-in robes, the main bedroom featuring its own balcony, main bathroom with shower, living/dining room flowing out to the main balcony, modern kitchen and internal laundry.

2 😕 1 📛 1 🗬

**View :** https://www.assetrealty.com.au/lease/nsw/north-s hore-upper/lindfield/residential/apartment/688771

Raymond Chen 0468 997 811

2/476 PACIFIC HIGHWAY, LINDFIELD

INTERNAL AREA: 95.5 SQM APPROX.