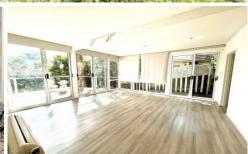

- Five bedrooms all with wardrobes and two with ornate fireplaces
- Generous formal lounge/dining room with an gas fireplace
- Living room and informal dining with split system air conditioning and gas bayonet for heating opens out to sun drenched deck
- New kitchen with gas cooking, dishwasher and a walk-in pantry
- Marble bathroom plus 2nd bathroom at the back
- Freshly painted, timber floors throughout and carpet in