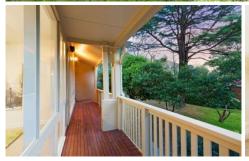

- Five bedrooms all with wardrobes and two with ornate fireplaces
- Generous formal lounge/dining room with an gas fireplace
- Living room and informal dining with split system air conditioning and gas bayonet for heating opens out to sun drenched deck
- New kitchen with gas cooking, dishwasher and a walk-in pantry
- Marble bathroom plus 2nd bathroom at the back
- Freshly painted, timber floors throughout and carpet in