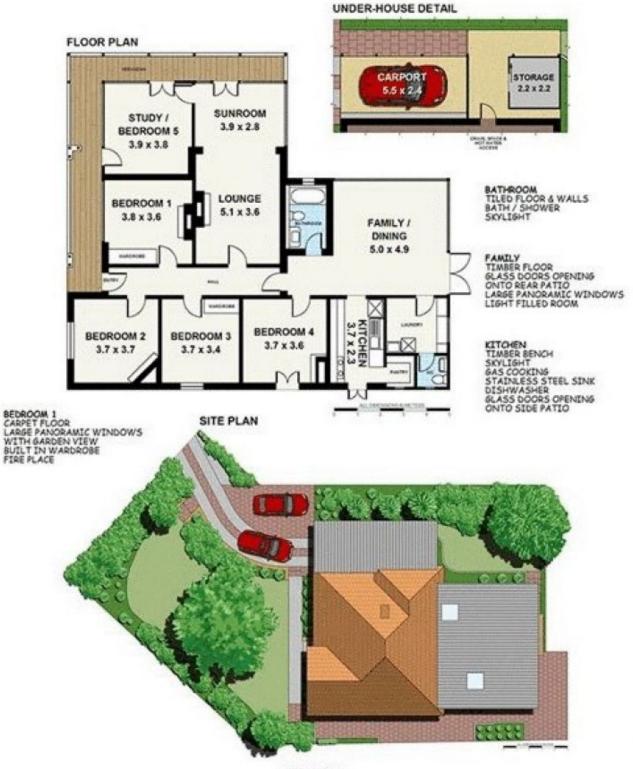

## 11 Balfour Street Greenwich NSW

## **Elegant Federation Family Home**

First time offered for rent, this light and bright elegant Federation family home in a beautiful leafy quiet setting in the heart of Greenwich just a short stroll to Greenwich Public school, close to trains and Lane Cove buses.

- Five bedrooms all with wardrobes and two with ornate fireplaces
- Generous formal lounge/dining room with an gas fireplace
- Living room and informal dining with split system air conditioning and gas bayonet for heating opens out to sun drenched deck
- New kitchen with gas cooking, dishwasher and a walk-in pantry
- Marble bathroom plus 2nd bathroom at the back
- Freshly painted, timber floors throughout and carpet in

## 11 BALFOUR ST GREENWICH

## DISCLAIMER

This information should not be relied upon.
This plan is for marketing and illustration purposes only.
All measurements are approximate.
No liability will be accepted.
Interested parties should rely on their on investigations and seek legal advice if required.