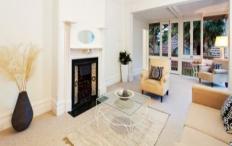

- Five bedrooms all with wardrobes and two with ornate fireplaces
- Generous formal lounge/dining room with an gas fireplace
- Living room and informal dining with split system air conditioning and gas bayonet for heating opens out to sun drenched deck
- New kitchen with gas cooking, dishwasher and a walk-in pantry
- Marble bathroom plus 2nd bathroom at the back
- Freshly painted, timber floors throughout and carpet in