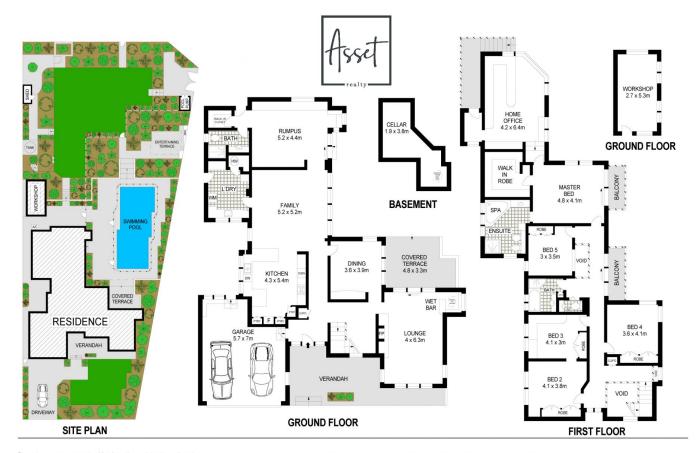

## 50 Kirkpatrick Street Turramurra NSW

This refined full brick home sits on a generous 1,200 sqm (approx.) of mostly level / landscaped land that is positioned on a serene cul-de-sac within an exclusive pocket of Ku-ring-gai, impeccably designed to cater to a luxurious yet relaxed lifestyle. Its idyllic location and the abundance of features that this property has to offer sure make it the perfect private and tranquil retreat from the rest of the busy world for you and your family to enjoy.

The interior of this property spoils you with space for indoor

5 **4** 3 **4** 2 **4** 

Land Size: 1200 sqm

View : https://www.assetrealty.com.au/lease/nsw/n

orth-shore-upper/turramurra/residential/hou

se/7159180

## 50 KIRKPATRICK STREET, NORTH TURRAMURRA

 $\bigcirc$ z

APPROX. INTERNAL FLOOR AREA: 380 SQM