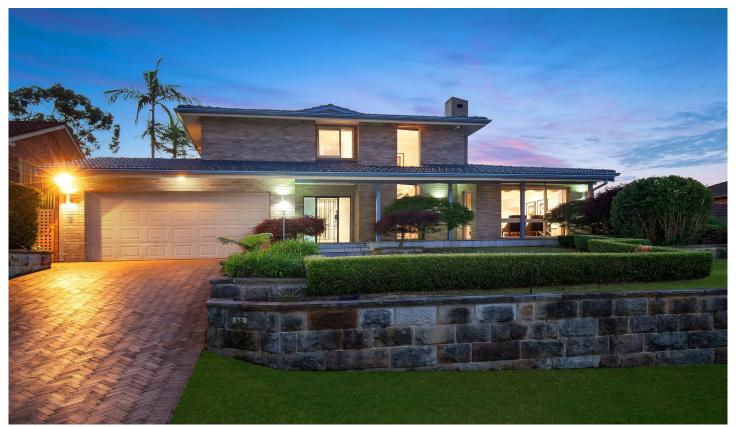

## 50 Kirkpatrick Street Turramurra NSW

This refined full brick home sits on a generous 1,200 sqm (approx.) of mostly level / landscaped land that is positioned on a serene cul-de-sac within an exclusive pocket of Ku-ring-gai, impeccably designed to cater to a luxurious yet relaxed lifestyle. Its idyllic location and the abundance of features that this property has to offer sure make it the perfect private and tranquil retreat from the rest of the busy world for you and your family to enjoy.

The property's subtle façade truly juxtaposes the entertainer's delight that lies beyond. The sun-dappled back garden and a canopy of trees creates the perfect scene for outdoor entertaining complete with picturesque alfresco living area and a family sized in-ground swimming pool.