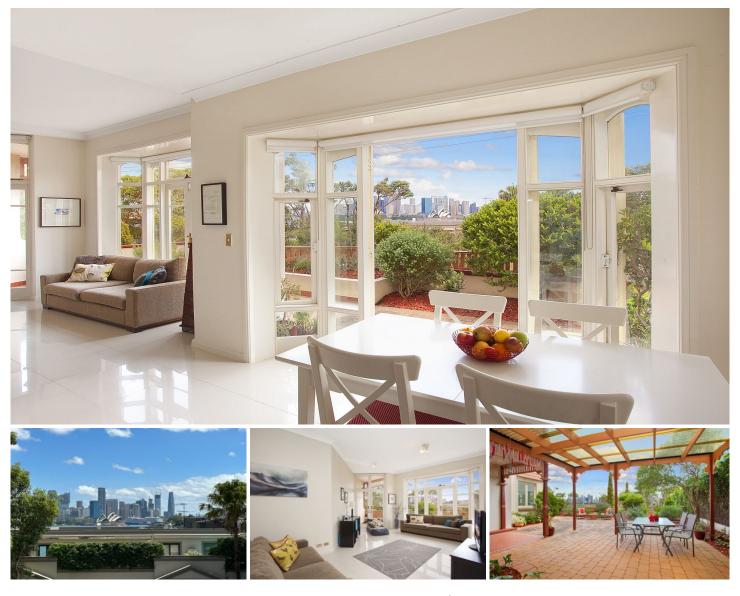

## 2/3 Milson Road Cremorne NSW

Spacious 3 Bedrooms Apartment With views of Sydney Harbour and Opera House!

Only a stroll away from the Cremorne Point Ferry and beautiful Harbour side reserve walks. Features combined lounge and dining area, ideal for entertaining, tiled floors and an abundance of natural light, your very own private leafy and large balcony.

- Spacious Lounge and Dining area opening to a spacious Balcony!

- Large 3 bedrooms, master bedroom with ensuite and walk-in robe

- Modern kitchen with gas cooktop and breakfast area
- Two bathrooms + Powder room.
- Lift access directly to your front door
- 2 Balconies with leafy outlook and Harbour views