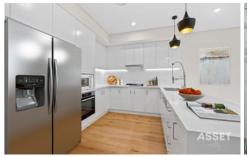

## Highlights:

- Generous entertaining spaces, BBQ area with Courtyard
- Bright and sunny North facing aspect. Downsizer Senior
- Spacious patios take full advantage of its peaceful surrounds
- Gourmet open plan kitchen featuring stainless steel appliances
- Fully tiled bathrooms include a floating vanity and frameless shower screen
- Ducted reverse cycle air conditioning
- Secure basement parking with lift access