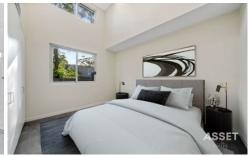

## Highlights:

- Generous entertaining spaces, BBQ area with Courtyard
- Bright and sunny North facing aspect. Downsizer Senior
- Spacious patios take full advantage of its peaceful surrounds
- Gourmet open plan kitchen featuring stainless steel appliances
- Fully tiled bathrooms include a floating vanity and frameless shower screen
- Ducted reverse cycle air conditioning
- Secure basement parking with lift access