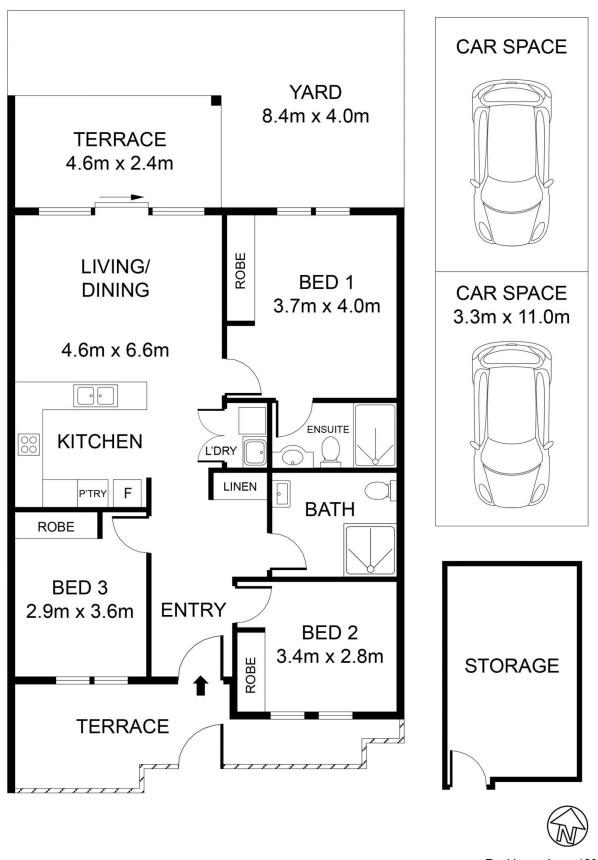

3 🖴 2 🔓 2 🖨

**View**: https://www.assetrealty.com.au/lease/nsw/north-s hore-upper/st-ives/residential/villa/7335910

Margaret Matthews 02 9498 7799

10/404 Mona Vale Road, St Ives

Residence Area: 129 sqm
Parking Space: 38 sqm
Storage Area: 21 sqm
Total Area: 188 sqm