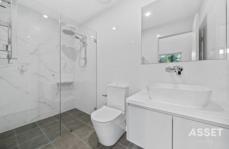

## Highlights:

- Generous entertaining spaces, BBQ area with Courtyard
- Bright and sunny North facing aspect. Downsizer Senior
- Spacious patios take full advantage of its peaceful surrounds
- Gourmet open plan kitchen featuring stainless steel appliances
- Fully tiled bathrooms include a floating vanity and frameless shower screen
- Ducted reverse cycle air conditioning
- Secure basement parking with lift access