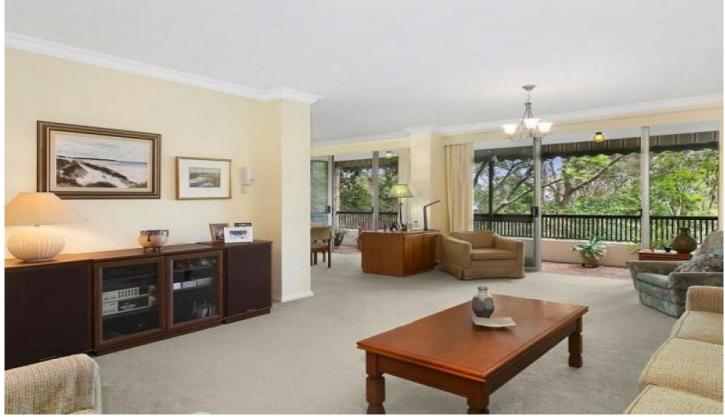

## 16/578-584 Pacific Highway Killara NSW

This private rear facing apartment is situated in arguably the best location in the complex, and enjoys a stunning bush vista outlook in the most private of positions. The presentation is A1 and will suit someone looking for a clean and spotless apartment in a quiet location.

Some of the many features include:

- \* In Killara High School Catchment
- \* Near new dishwasher and oven
- \* Double Lock Up Garage
- \* 3 good sized bedrooms, main with walk-in robe and en-suite
- \* 2 bathrooms including en-suite to main bedroom
- \* Spacious living room with leafy outlook
- \* Separate formal dining room
- \* Modern galley style timber kitchen