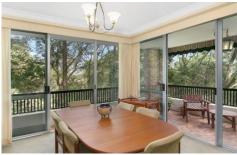

Some of the many features include:

- \* In Killara High School Catchment
- \* Near new dishwasher and oven
- \* Double Lock Up Garage
- \* 3 good sized bedrooms, main with walk-in robe and en-suite
- \* 2 bathrooms including en-suite to main bedroom
- \* Spacious living room with leafy outlook
- \* Separate formal dining room
- \* Modern galley style timber kitchen