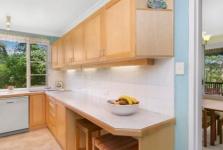

Some of the many features include:

- \* In Killara High School Catchment
- \* Near new dishwasher and oven
- \* Double Lock Up Garage
- \* 3 good sized bedrooms, main with walk-in robe and en-suite
- \* 2 bathrooms including en-suite to main bedroom
- \* Spacious living room with leafy outlook
- \* Separate formal dining room
- \* Modern galley style timber kitchen