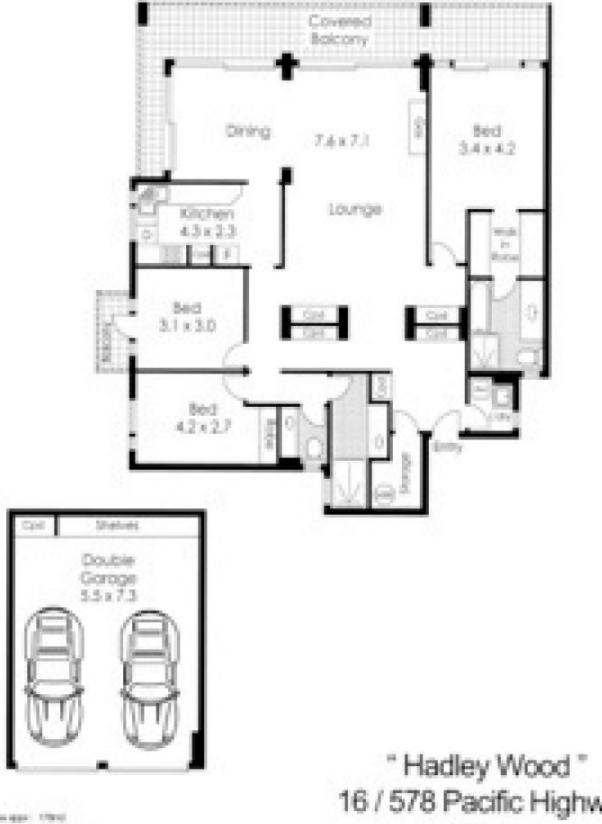

## 16/578-584 Pacific Highway Killara NSW

This private rear facing apartment is situated in arguably the best location in the complex, and enjoys a stunning bush vista outlook in the most private of positions. The presentation is A1 and will suit someone looking for a clean and spotless apartment in a quiet location.

Some of the many features include:

- \* In Killara High School Catchment
- \* Near new dishwasher and oven
- \* Double Lock Up Garage
- \* 3 good sized bedrooms, main with walk-in robe and en-suite
- \* 2 bathrooms including en-suite to main bedroom
- \* Spacious living room with leafy outlook
- \* Separate formal dining room
- \* Modern galley style timber kitchen