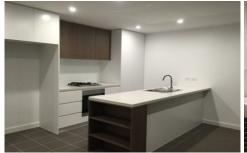

- Open plan living and dining flowing to a generous sized balcony
- Modern gas kitchen with Miele appliances including dishwasher, stone bench tops and ample cabinetry
- Large light filled bedroom with floor to ceiling built-in wardrobe
- Fully tiled modern bathroom
- Plenty of practical storage solutions throughout
- Reverse cycle air conditioning throughout