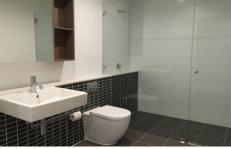

- Open plan living and dining flowing to a generous sized balcony
- Modern gas kitchen with Miele appliances including dishwasher, stone bench tops and ample cabinetry
- Large light filled bedroom with floor to ceiling built-in wardrobe
- Fully tiled modern bathroom
- Plenty of practical storage solutions throughout
- Reverse cycle air conditioning throughout