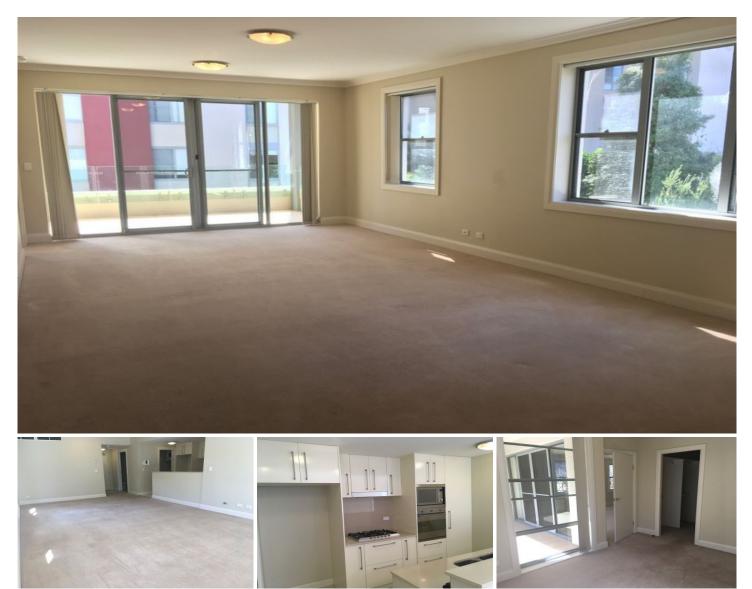

## B205/11 Moree Street Gordon NSW

EXECUTIVE 2 BEDROOM APARTMENT - WALK TO GORDON STATION

Enjoy quality living in this near-new North facing 2 bedroom executive apartment. Spacious open plan living. Gourmet kitchen with Smeg appliances and gas cooktop. Good sized bedrooms, built-in's and main bedroom with WIR and en suite. Features include reverse cycle air conditioning, clothes dryer and microwave. Security building, lift access, covered entertaining balcony, 2 secure car spaces and caged storage area, walk to shops and only minutes walk to train station. Killara High School catchment.