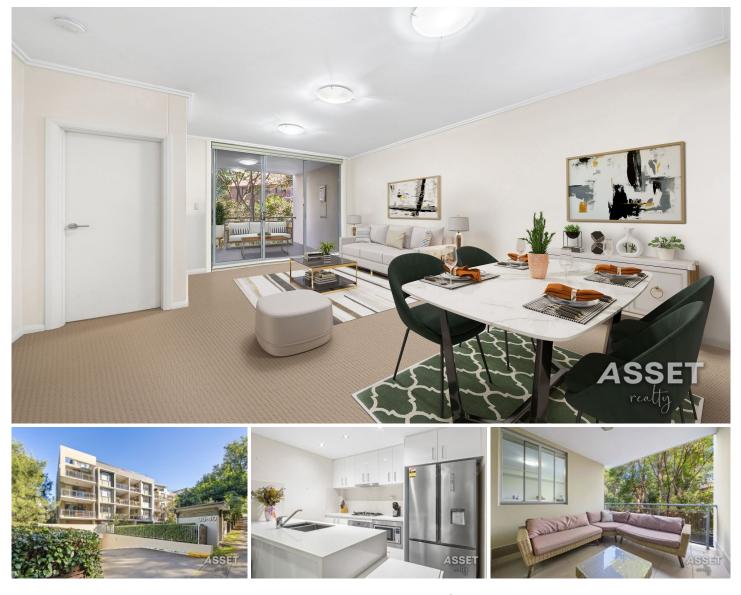

## 14/36-40 Culworth Avenue Killara NSW

Spacious Apartment in premium Location - Walk to Rail Spacious one bedroom apartment for those seeking a leafy luxurious lifestyle. There are Cafe's, Tennis and Golf clubs, Theaters and a Train station within the locale making this property your social hub. The Kitchen comes fully equipped with gas cooking, stone benchtops and plenty of storage. This property is 200m approx. from Killara train station.

Summary Features include:

\* Spacious living and dining room with floor to ceiling glass flow to covered balcony

\*Block A, Level 1 with lift access.

\*Modern free-standing bath & shower and Laundry with dryer

\*Gas Kitchen features with European stainless steel appliances

\*Ducted reverse cycle air-conditioning and Gas bayonet

View : https://www.assetrealty.com.au/lease/nsw/north-s hore-upper/killara/residential/apartment/7860977