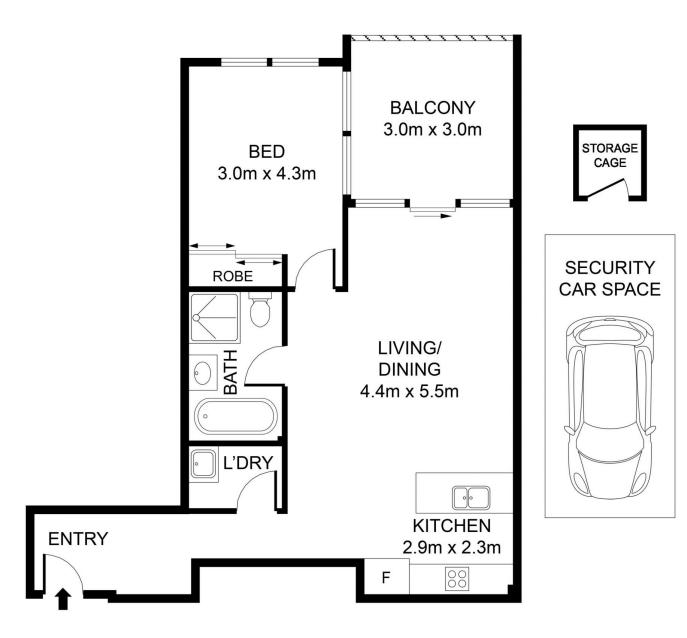

Christine Sheridan 02 9498 7799

Sima Akbarian 02 9498 7799

LEVEL ONE BLOCK A

14/36-40 Culworth Avenue, Killara

INTERNAL AREA + BALCONY: 69 SQM CAR SPACE: 14 SQM TOTAL AREA: 83 SQM

DISCLAIMER: 3D Property View accepts no liability for the accuracy of details contained within our floor plans. All plans are drawn and also checked to the best our ability, however information contained in our floor plans such as area calculations are approximate, and have not been surveyed or drawn to scale. Our floor plans are for representational purposes only and should be used as such. Do not attempt to refer to our floor plans for structural or detailed information.