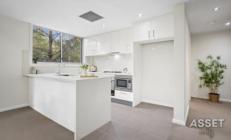

Spacious light airy interiors, a sun drenched balcony that create an idyllic backdrop for effortless, sophisticated living and relaxed entertaining.

- ? Spacious Open plan living & dining room flows to sun filled under cover balcony
- ? Sleek designer gas kitchen with stone benchtops, high quality appliances
- ? Master bedroom with built-ins & ensuite with free-standing bathtub