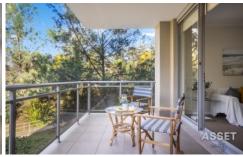

Spacious light airy interiors, a sun drenched balcony that create an idyllic backdrop for effortless, sophisticated living and relaxed entertaining.

- ? Spacious Open plan living & dining room flows to sun filled under cover balcony
- ? Sleek designer gas kitchen with stone benchtops, high quality appliances
- ? Master bedroom with built-ins & ensuite with free-standing bathtub