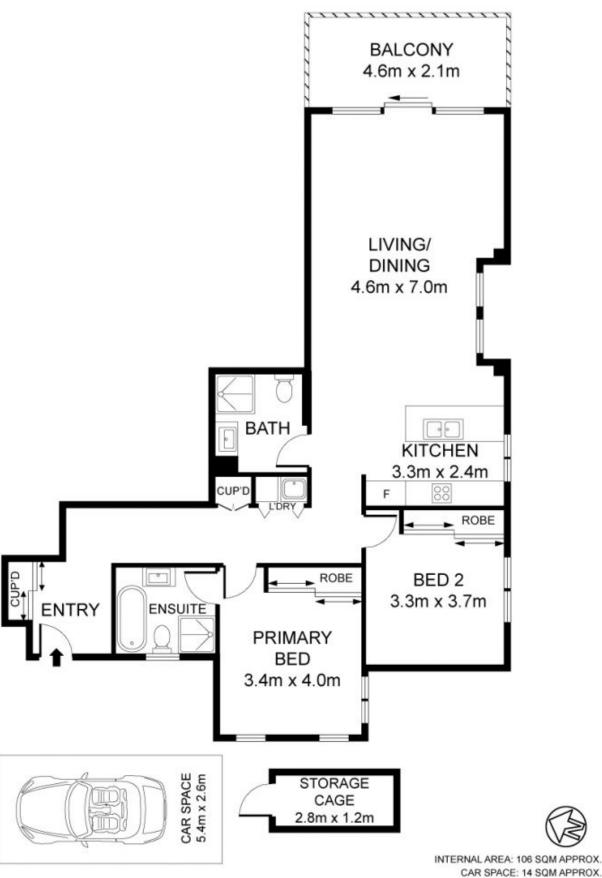

2 🕒 2 🖺 1 🗬

**View :** https://www.assetrealty.com.au/lease/nsw/north-s hore-upper/killara/residential/apartment/7908275

Raymond Chen 0468 997 811

24/36-40 Culworth Avenue, Killara

CAR SPACE: 14 SQM APPROX. STORAGE: 3 SQM APPROX. TOTAL: 123 SQM APPROX.