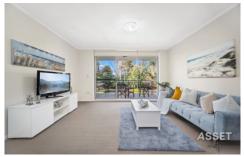

Spacious light airy interiors, a sun drenched balcony that create an idyllic backdrop for effortless, sophisticated living and relaxed entertaining.

- ? Spacious Open plan living & dining room flows to sun filled under cover balcony
- ? Sleek designer gas kitchen with stone benchtops, high quality appliances
- ? Master bedroom with built-ins & ensuite with free-standing bathtub