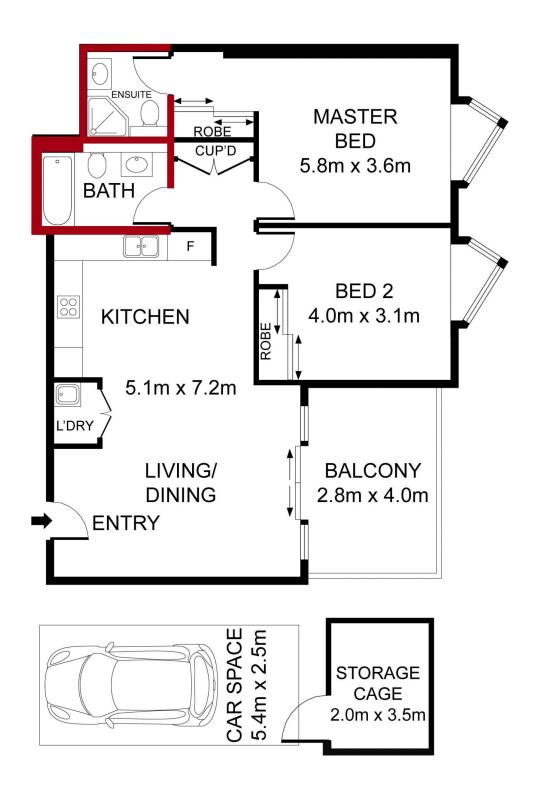

## Level 1/104/1A-1C Orinoco Street Pymble NSW

Luxury unit with leafy outlook - 400m walk to Pymble Train station and Shops!

Nestled in the heart of Pymble, is this stylish unit, within the exclusive 'Orinoco Gardens'. Well-appointed and designed for the owner occupier this unit is suitable for young families, downsizers and investors alike. Furthermore, this unit boasts a perfect combination of comfort, convenience and tranquility with a popular floorplan and leafy aspect. The location is excellent ensuring ample acoustic cover from Pacific Highway and the Train while providing a convenient, short 300-400m walk to shops, Train station and Pymble ladies College.