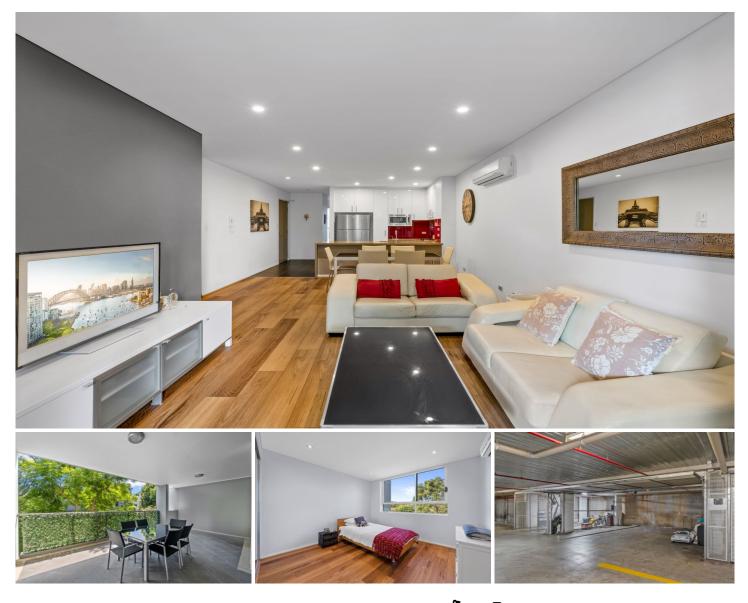

616/36-42 Stanley Street St Ives NSW

Luxury 3-bedroom apartment!

Set within the highly sought-after 'Ivy' complex and enjoying an enviable mid floor with secure lift access, this luxury 3-bedroom apartment offers stunning indoor/outdoor living and entertaining with house-like proportions and panoramic district views and all rooms with air-conditioning. Immaculate, with premium finishes throughout, this stunning property presents a wonderful lifestyle opportunity and is sure to appeal to young families and downsizers. Conveniently positioned only moments to shopping, a selection of schools, and direct city/rail buses, this property ticks all the boxes and more. Open plan lounge and dining spills to covered- all season alfresco entertaining terrace Gourmet chef's gas kitchen with European appliances and breakfast bar Three private bedrooms all with built-in 3 🍋 2 🚔 2 🖨