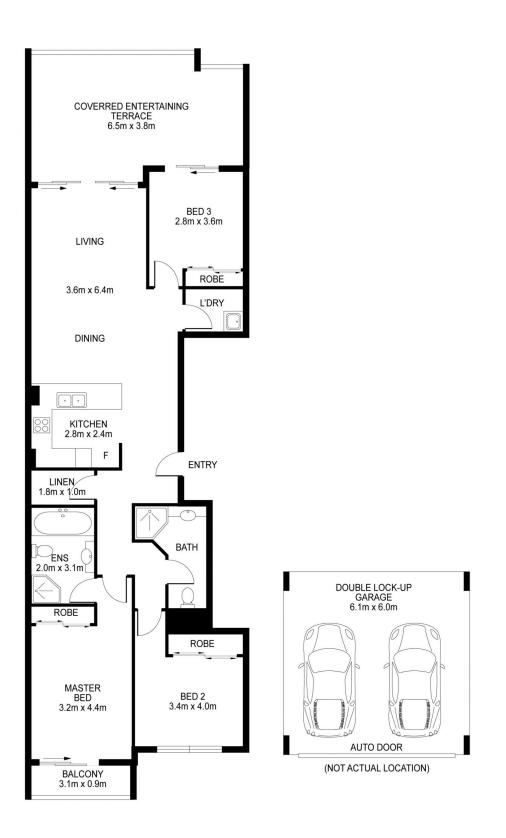

## 616/36-42 Stanley Street, St Ives

INTERNAL SIZE: 120m<sup>2</sup> EXTERNAL SIZE: 28m<sup>2</sup>

DISCLAIMER: 3D Property View accepts no liability for the accuracy of details contained within our floor plans. All plans are drawn and also checked to the best our ability, however information contained in our floor plans such as are calculations are approximate, and have not been surveyed or drawn to scale. Our floor plans are for representational purposes only and should be used as such. Do not attempt to refer to our floor plans for structural or detailed information.