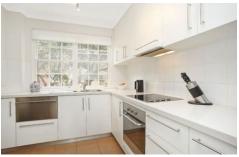

## Convenient & Quiet

This apartment is positioned in a great location within a short walking distance to Gordon train station, shops and Ravenswood School.

- Positioned on level one
- Freshly painted and brand new carpet throughout
- 2 bedrooms with modern built-in wardrobes
- Spacious combined lounge and dining room opening out onto balcony with district views
- Modern kitchen with dishwasher and quality appliances
- Reverse cycle air conditioning in living area
- Auto single lock-up garage with internal access plus storage room
- Internal laundry
- Full bathroom with bath and shower and separate toilet
- Within Killara High Catchment and moments from