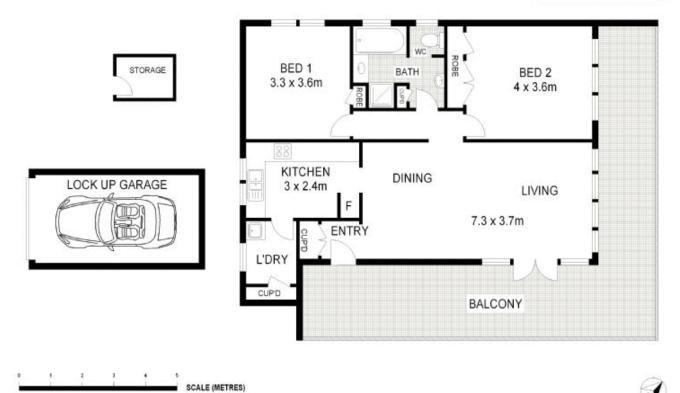

## Convenient & Quiet

This apartment is positioned in a great location within a short walking distance to Gordon train station, shops and Ravenswood School.

- Positioned on level one
- Freshly painted and brand new carpet throughout
- 2 bedrooms with modern built-in wardrobes
- Spacious combined lounge and dining room opening out onto balcony with district views
- Modern kitchen with dishwasher and quality appliances
- Reverse cycle air conditioning in living area
- Auto single lock-up garage with internal access plus storage room
- Internal laundry
- Full bathroom with bath and shower and separate toilet
- Within Killara High Catchment and moments from