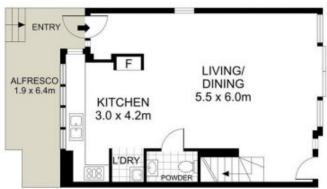

## Features include:

- 2 generous sized bedrooms, both with built-ins
- Study or 3rd bedroom
- Modern kitchen with stone benchtops, gas cooking and Bosch appliances
- Open plan living area with timber flooring
- Main bathroom plus a powder room
- Internal laundry and ample storage space
- Low maintenance garden
- Outdoor courtyard great for entertaining

## 3 📭 1 🖺 2 🗬

**View :** https://www.assetrealty.com.au/lease/nsw/north-s hore-upper/turramurra/residential/townhouse/794 5347

Raymond Chen 0468 997 811

DOUBLE CARSPACE Internal area: 103.61 m²
Stairs area: 2.8 m²
External area: 38.52 m²
Garage area: 28.92 m²
Total area: 173.8 m²

## 1/6 WOMERAH STREET, TURRAMURRA

PLANS SHOWN ONLY WOLGATIVE OF LAYOUT DIMENSIONS ARE APPROXIMATE.

Measurements are accordingly and not to policy. The various appropriate and social according to the according and social according to the according and social according and social according and social according according to the according and social according a