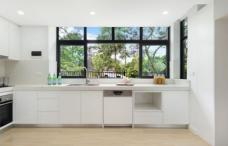

## Features include:

- 2 generous sized bedrooms, both with built-ins
- Study or 3rd bedroom
- Modern kitchen with stone benchtops, gas cooking and Bosch appliances
- Open plan living area with timber flooring
- Main bathroom plus a powder room
- Internal laundry and ample storage space
- Low maintenance garden
- Outdoor courtyard great for entertaining