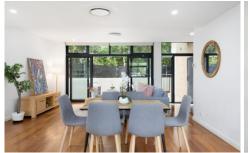

## Features include:

- 2 generous sized bedrooms, both with built-ins
- Study or 3rd bedroom
- Modern kitchen with stone benchtops, gas cooking and Bosch appliances
- Open plan living area with timber flooring
- Main bathroom plus a powder room
- Internal laundry and ample storage space
- Low maintenance garden
- Outdoor courtyard great for entertaining