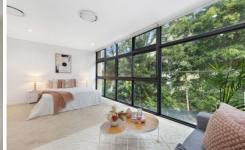

## Features include:

- 2 generous sized bedrooms, both with built-ins
- Study or 3rd bedroom
- Modern kitchen with stone benchtops, gas cooking and Bosch appliances
- Open plan living area with timber flooring
- Main bathroom plus a powder room
- Internal laundry and ample storage space
- Low maintenance garden
- Outdoor courtyard great for entertaining