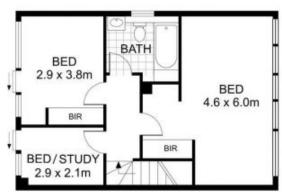

## Features include:

- 2 generous sized bedrooms, both with built-ins
- Study or 3rd bedroom
- Modern kitchen with stone benchtops, gas cooking and Bosch appliances
- Open plan living area with timber flooring
- Main bathroom plus a powder room
- Internal laundry and ample storage space
- Low maintenance garden
- Outdoor courtyard great for entertaining

## 3 📭 1 🖺 2 🗬

**View :** https://www.assetrealty.com.au/lease/nsw/north-s hore-upper/turramurra/residential/townhouse/794 5347

Raymond Chen 0468 997 811

DOUBLE CARSPACE Internal area: 103.61 m²
Stairs area: 2.8 m²
External area: 38.52 m²
Garage area: 28.92 m²
Total area: 173.8 m²

IBLE

SECOND LEVEL

## 1/6 WOMERAH STREET, TURRAMURRA

PLANS SHOWN ONLY WOLGATIVE OF LAYOUT DIMENSIONS ARE APPROXIMATE.

Measurements are accordingly and not to policy. The various appropriate and social according to the according and social according to the according and social according and social according and social according according to the according and social according a