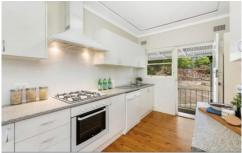

## Features:

- 3 bedrooms master with built-in
- Combined living and dining room
- Modern kitchen with gas cooking and dishwasher
- Large main bathroom
- Single lock-up garage with storage
- Large backyard for kids to play