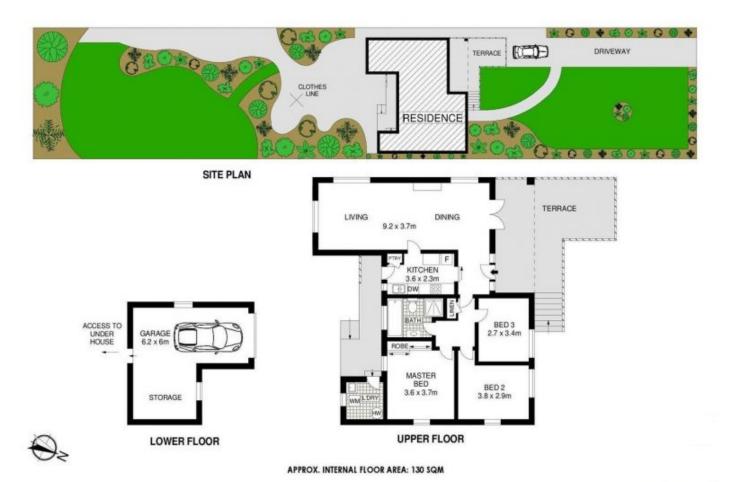

## **60 Dumaresq Street Gordon NSW**

Single Level Living - Walk Rail and Shopping Centre

This well-presented single level home features a light-filled open-plan living areas opening out to sunny terrace. Situated within walking distance to Gordon Shopping Centre and Gordon Station. Close proximity to excellent schools such as PLC and Ravenswood, it is also within Killara High School catchment zone.

Single Lock Up garage plus parking space off street.

## Features:

- 3 bedrooms master with built-in
- Combined living and dining room
- Modern kitchen with gas cooking and dishwasher
- Large main bathroom
- Single lock-up garage with storage
- Large backyard for kids to play