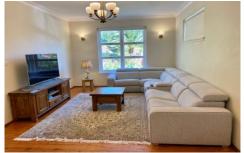

## Features:

- 3 bedrooms master with built-in
- Combined living and dining room
- Modern kitchen with gas cooking and dishwasher
- Large main bathroom
- Single lock-up garage with storage
- Large backyard for kids to play