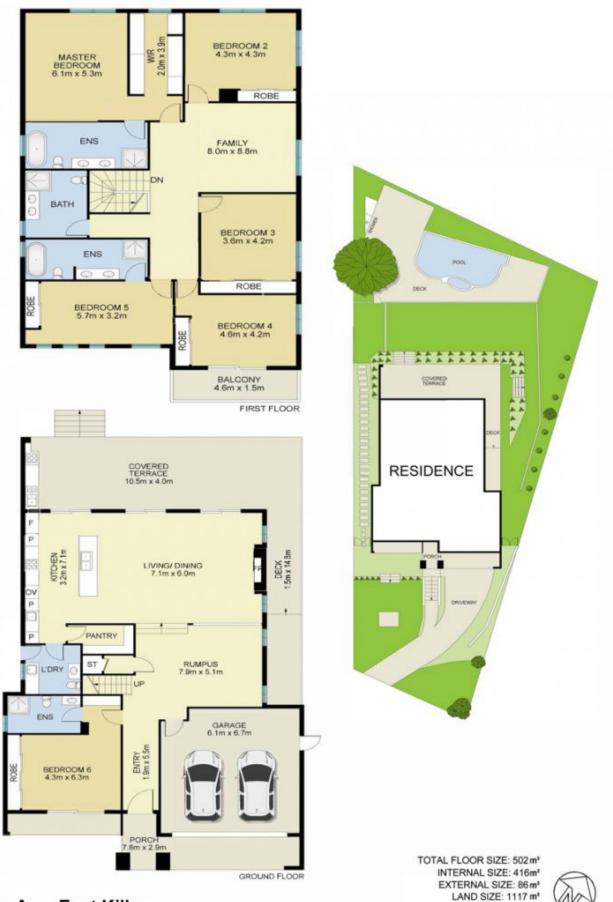

## 94 Koola Avenue East Killara NSW

Straight out of the pages of a high-end lifestyle magazine, this opulent entertainer is the pinnacle of sophisticated contemporary living. Positioned in the esteemed east side of Killara, its exclusive address merges seamlessly with a resort-inspired lifestyle of unparalleled luxury. An as new architectural marvel, newly re-imagined to surpass the expectations of even the most discerning buyers, luxury materials and meticulous attention to detail ensure perfection both indoors and out. Set across a magnificent 1117 sqm level block and marvelous 416 sqm internal, showcased by its flawless design and framed peacefully by sunset-district panoramas and landscaped gardens, revel in the convenience of a leisurely stroll to the esteemed Killara High School, station buses, Koola Oval, parks, and local shops. Zoned for Lindfield East Public School and only moments to Pymble Ladies' College, Ravenswood, Knox, and other leading institutions, this is upper north

6 **4 4 2 2** 

**Price** : Auction (Unless Sold Prior)

Building Size: 416 sqm **Land Size** : 1117 sqm

**View** : https://www.assetrealty.com.au/sale/nsw /north-shore-upper/east-killara/residentia

I/house/8003884

## 94 Koola Ave, East Killara

DISCLAIMER: 3D Property View accepts no liability for the accuracy of details contained within our floor plans. All plans are drawn and also checked to the best our ability, however information contained in our floor plans such as are calculations are approximate, and have not been surveyed or drawn to scale. Our floor plans are for representational purposes only and should be used as such. Do not attempt to refer to our floor plans for structural or detailed information.