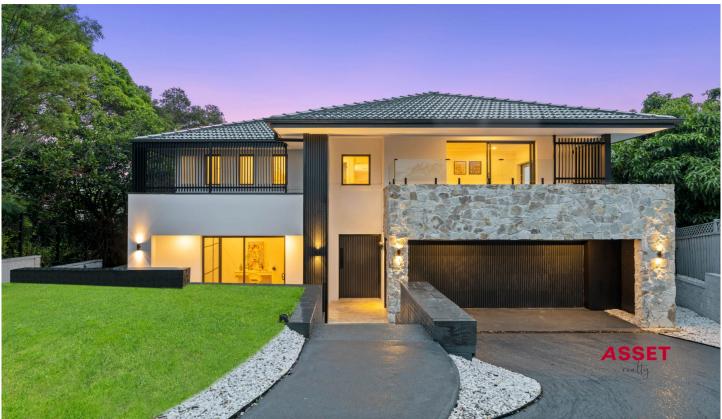

## 94 Koola Avenue East Killara NSW

Straight out of the pages of a high-end lifestyle magazine, this opulent entertainer is the pinnacle of sophisticated contemporary living. Positioned in the esteemed east side of Killara, its exclusive address merges seamlessly with a resort-inspired lifestyle of unparalleled luxury. An as new architectural marvel, newly re-imagined to surpass the expectations of even the most discerning buyers, luxury materials and meticulous attention to detail ensure perfection both indoors and out. Set across a magnificent 1117 sqm level block and marvelous 416 sqm internal, showcased by its flawless design and framed peacefully by sunset-district panoramas and landscaped gardens, revel in the convenience of a leisurely stroll to the esteemed Killara High School, station buses, Koola Oval, parks, and local shops. Zoned for Lindfield East Public School and only moments to Pymble Ladies' College, Ravenswood, Knox, and other leading institutions, this is upper north