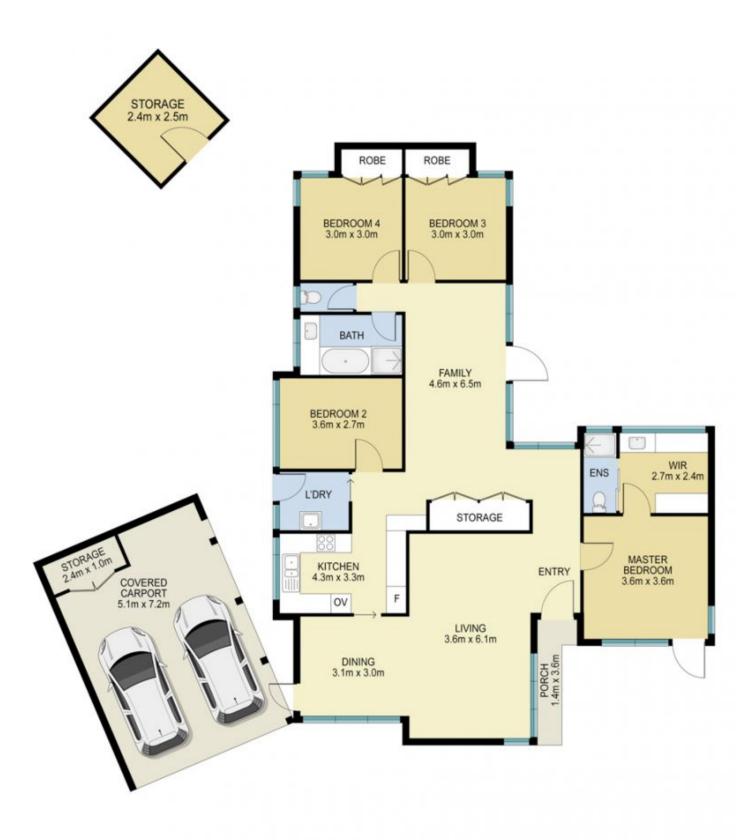

- \* 4 Bedrooms, 2 Bathrooms and double undercover carport
- \* Master Bedroom with ensuite, walk-in robe and reverse

4 🕒 2 🔓 2 🖨

Land Size: 885.2 sqm

View : https://www.assetrealty.com.au/sale/nsw/no

rth-shore-upper/east-killara/residential/hous

## 5 Warrego Place, East Killara

TOTAL FLOOR SIZE: 183.8 m<sup>2</sup> INTERNAL SIZE: 150.7 m<sup>2</sup> EXTERNAL SIZE: 33.1 m<sup>2</sup>