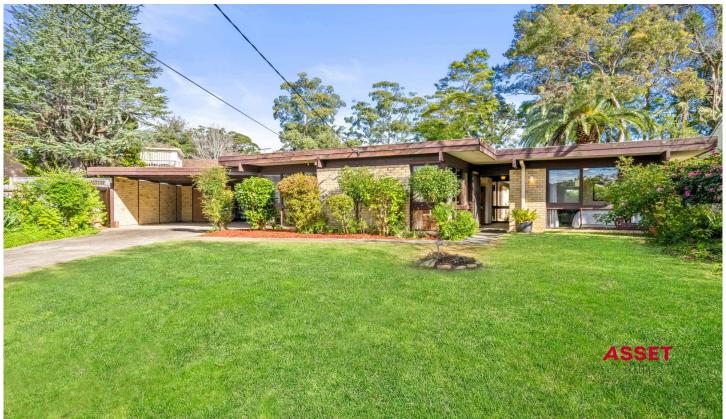

## 5 Warrego Place East Killara NSW

ANOTHER SOLD PRIOR TO AUCTION AT STREET RECORD BY YOUR NO. 1 AGENT - ANNA CHOW

Private, Tranquil & Handy - Short stroll to Killara High, shops, bus & rail. Lots of Potential! Rebuild your dream home

First time on the market! This single level brick residence with concrete slab was designed and built by Civil & Civic. It is located on an elevated block in East Killara. Designed to maximise the natural light, its interiors and outdoor alfresco setting with prized northerly aspect are tailor-made for indulgent family living & entertaining. Prestigious properties are nearby. Minutes walk to Killara High, City Bus, shops & parks. Walking distance to Killara station.

- \* 4 Bedrooms, 2 Bathrooms and double undercover carport
- \* Master Bedroom with ensuite, walk-in robe and reverse

4 🕒 2 🔓 2 🖨

Land Size: 885.2 sqm

View : https://www.assetrealty.com.au/sale/nsw/no

rth-shore-upper/east-killara/residential/hous