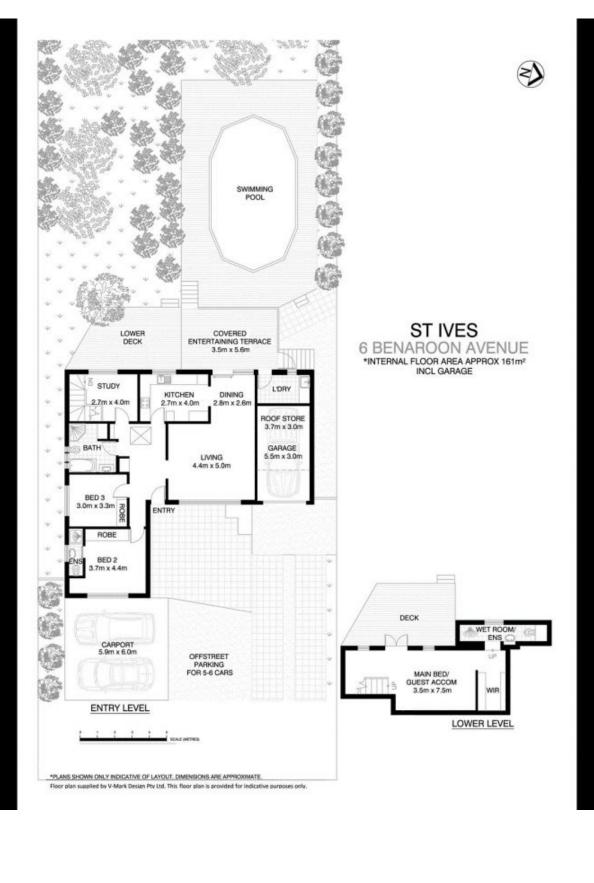

- 3 bedrooms (all with built-ins & 2 with ensuites) + study
- On lower level main bedroom/Guest Accommodation with with walk-in robe and ensuite opens out onto private deck
- Spacious living and dining room
- 3 bathrooms, plus separate toilet in laundry
- Kitchen with stainless steel oven & gas cooktop
- Covered rear entertaining terrace overlooking pool
- Split system R/C air-conditioning (on main level)
- Polished timber floors (main level)