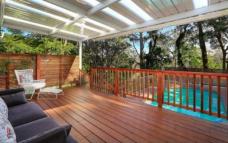

- 3 bedrooms (all with built-ins & 2 with ensuites) + study
- On lower level main bedroom/Guest Accommodation with with walk-in robe and ensuite opens out onto private deck
- Spacious living and dining room
- 3 bathrooms, plus separate toilet in laundry
- Kitchen with stainless steel oven & gas cooktop
- Covered rear entertaining terrace overlooking pool
- Split system R/C air-conditioning (on main level)
- Polished timber floors (main level)