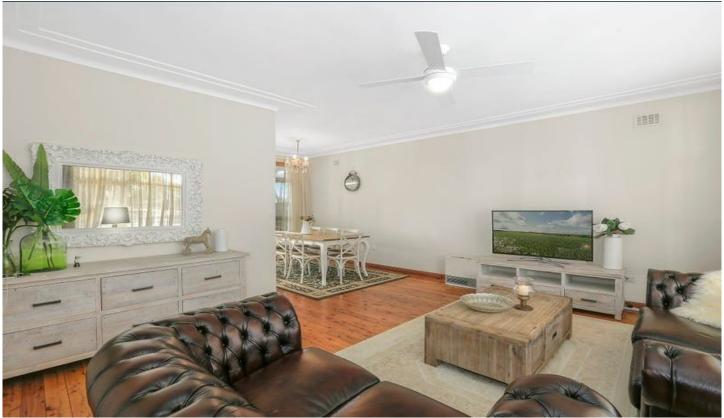

- 3 bedrooms (all with built-ins & 2 with ensuites) + study
- On lower level main bedroom/Guest Accommodation with with walk-in robe and ensuite opens out onto private deck
- Spacious living and dining room
- 3 bathrooms, plus separate toilet in laundry
- Kitchen with stainless steel oven & gas cooktop
- Covered rear entertaining terrace overlooking pool
- Split system R/C air-conditioning (on main level)
- Polished timber floors (main level)