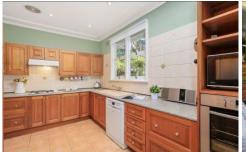

- 3 bedrooms (all with built-ins & 2 with ensuites) + study
- On lower level main bedroom/Guest Accommodation with with walk-in robe and ensuite opens out onto private deck
- Spacious living and dining room
- 3 bathrooms, plus separate toilet in laundry
- Kitchen with stainless steel oven & gas cooktop
- Covered rear entertaining terrace overlooking pool
- Split system R/C air-conditioning (on main level)
- Polished timber floors (main level)