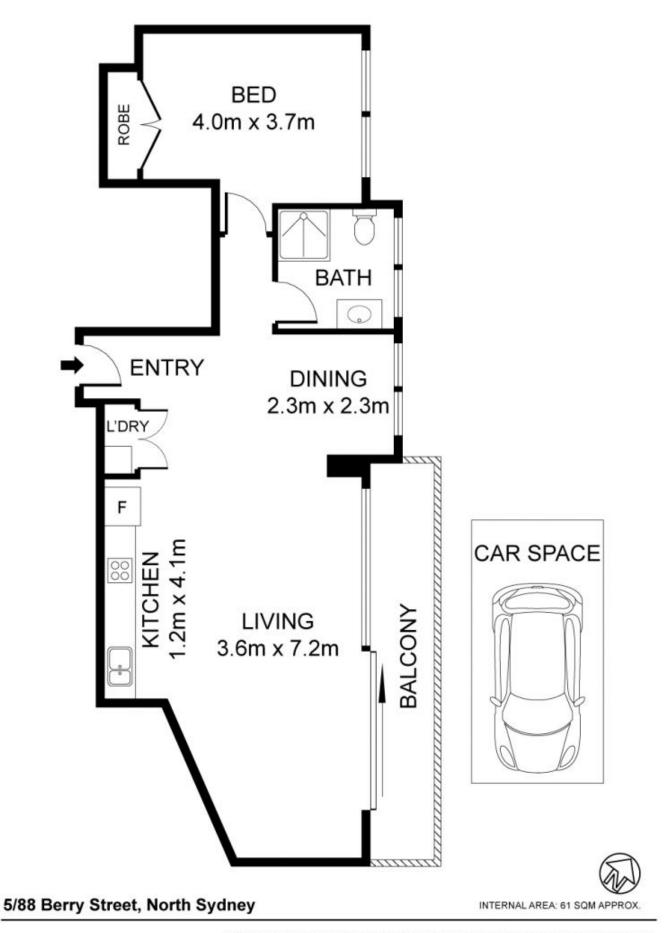

## 5/88 Berry Street North Sydney NSW

TO APPLY FOR THIS PROPERTY PLEASE GO TO OUR WEBSITE:

https://www.assetrealty.com.au/lease/residential/ AND CLICK "APPLY"

Superbly Appointed, Spacious One Bedroom Apartment in the Heart of North Sydney

Available for Short Term or Long Term Rental

Set in the private and stylish 'Gallery 88', this 1 bedroom ultra-modern and sleek apartment offers the convenient cosmopolitan lifestyle, with the North Sydney CBD right on your front door step. Featuring a spacious and sophisticated open living space, that combines the living room, dining room and kitchen, this apartment is naturally lit throughout with large windows and sliding doors