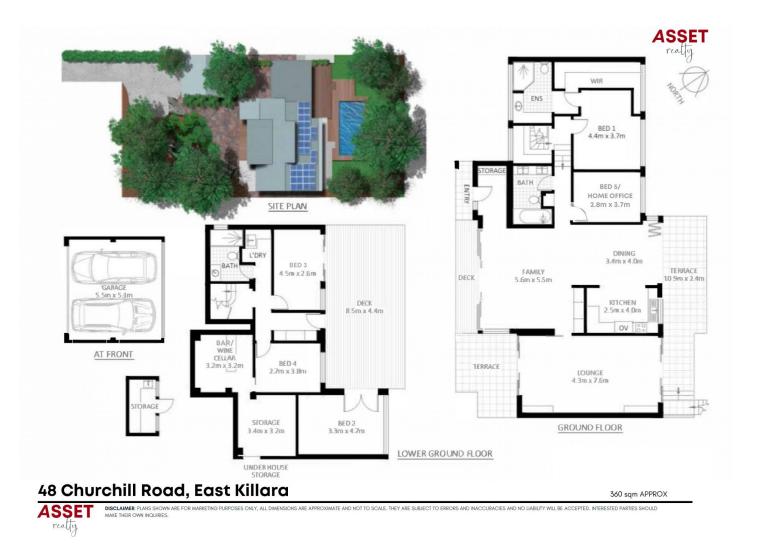

View

Land Size : 1163 sqm

: https://www.assetrealty.com.au/lease/nsw/n orth-shore-upper/east-killara/residential/hou se/8025545

Raymond Chen 0468 997 811

Christine Sheridan 02 9498 7799