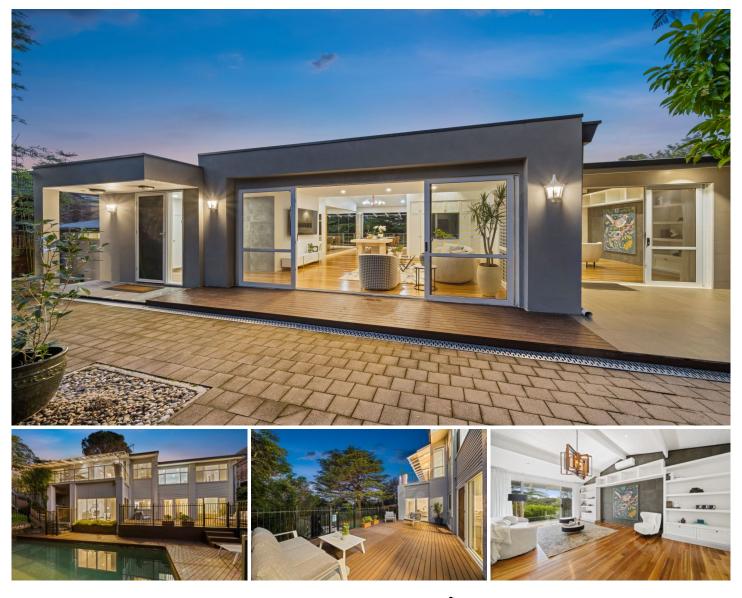

## 48 Churchill Road East Killara NSW

TO APPLY FOR THIS PROPERTY PLEASE GO TO THE WEBSITE:

https://www.2apply.com.au/agency/AssetRealtyGordon and click "APPLY" on this property.

This stunning family residence has been expertly updated, combining stylish designer details with warm liveability. Soaring vaulted ceilings and walls of glass blur the lines between indoors and out, seamlessly connecting the living spaces to the beautiful natural surroundings.

Enjoy a coveted family lifestyle with this north-east facing sanctuary capturing glorious valley vistas. Nestled on one of East Killara's most prestigious tree-lined streets, yet moments to amenities, the residence is just footsteps to Killara High, Lindfield East school bus, city bus, parks and shops. It is within walking distance to Killara Station and a