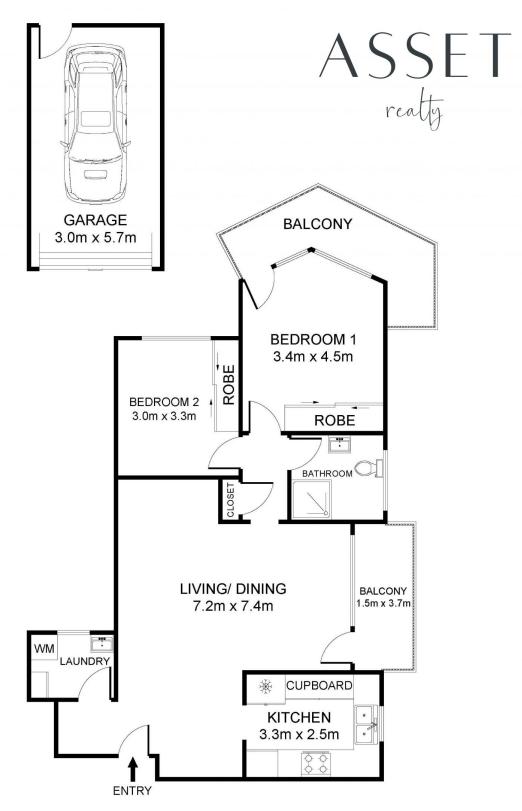

## 2/476 Pacific Highway Lindfield NSW

Situated in this unassumingly peaceful and tranquil boutique apartment complex is this charming and generously sized 2 bedrooms apartment, that is flooded with beautiful natural lighting throughout offered by the two large balconies in the apartment. The floor plan encompasses 2 large bedrooms with built-in robes, the main bedroom featuring its own balcony, main bathroom with shower, living/dining room flowing out to the main balcony, modern kitchen and internal laundry.

This apartment is sure to impress and will appeal to all -