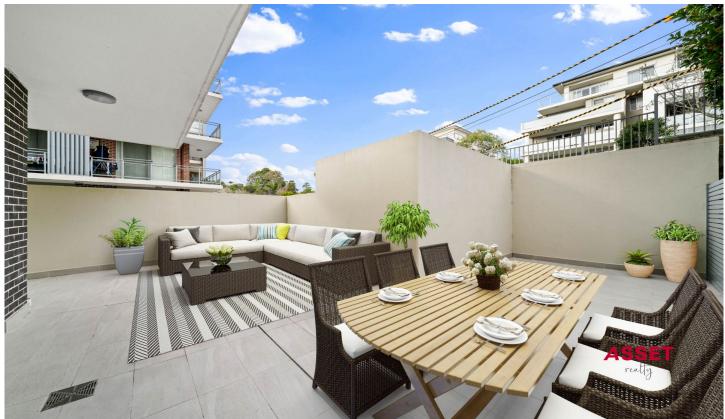

## **Features**

? Ground Floor Convenience - Say goodbye to stairs! This ground floor apartment offers easy accessibility for residents of all ages.

? Step outside to your own private oasis! The expansive "L" shaped courtyard extends the living space outdoors, perfect for entertaining guests, enjoying your morning coffee, or simply basking in the sunshine.

? Natural light floods the dining and kitchen areas, creating a warm and inviting ambiance throughout the home.

2 2 1 2

Price : \$ 700,000 Building Size : 172 sqm

View : https://www.assetrealty.com.au/sale/nsw