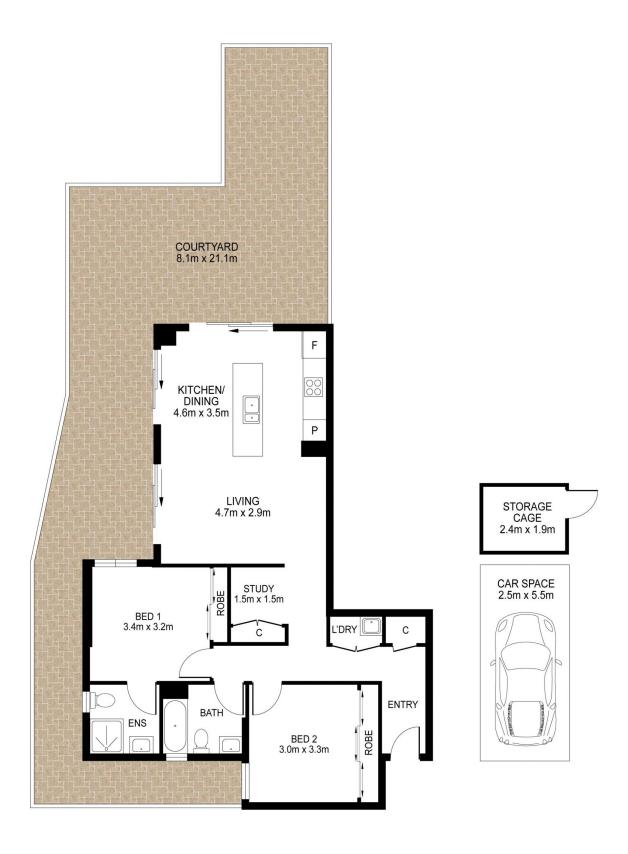

## 43/2-8 Belair Close Hornsby NSW

Modern two-bedroom plus Study Apartment with Expansive Courtyard!

Serenity Awaits in Belair Close, Hornsby! Ground Floor corner position 2 bedroom apartment with Expansive Wraparound Courtyard and Abundant Natural Light.

## **Features**

? Ground Floor Convenience - Say goodbye to stairs! This ground floor apartment offers easy accessibility for residents of all ages.

? Step outside to your own private oasis! The expansive "L" shaped courtyard extends the living space outdoors, perfect for entertaining guests, enjoying your morning coffee, or simply basking in the sunshine.

? Natural light floods the dining and kitchen areas, creating a warm and inviting ambiance throughout the home.

2 2 1 2

Price : \$ 700,000 Building Size : 172 sqm

View : https://www.assetrealty.com.au/sale/nsw

/north-shore-upper/hornsby/residential/a

partment/8032730

Sima Akbarian 02 9498 7799

Christine Sheridan 02 9498 7799

43/2-8 Belair CI, Hornsby

**INTERNAL AREA + COURTYARD: 153 SQM** CAR SPACE + STORAGE CAGE: 19 SQM

DISCLAIMER: 3D Property View accepts no liability for the accuracy of details contained within our floor plans. All plans are drawn and also checked to the best our ability, however information contained in our floor plans such as are calculations are approximate, and have not been surveyed or drawn to scale. Our floor plans are for representational purposes only and should be used as such. Do not attempt to refer to our floor plans for structural or detailed information.