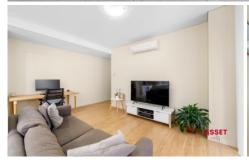

? Natural light floods the dining and kitchen areas, creating a warm and inviting ambiance throughout the home.

2 2 1 2

Price : \$ 700,000 Building Size : 172 sqm

View : https://www.assetrealty.com.au/sale/nsw