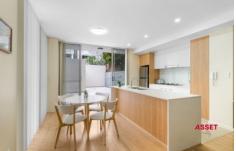

? Natural light floods the dining and kitchen areas, creating a warm and inviting ambiance throughout the home.

2 2 1 2

Price : \$ 700,000 Building Size : 172 sqm

View : https://www.assetrealty.com.au/sale/nsw