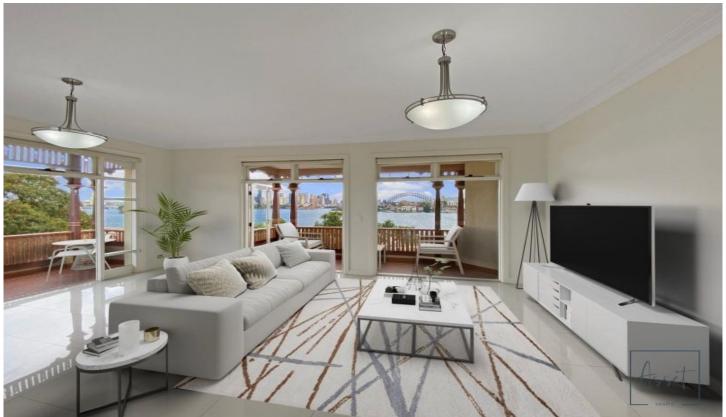

## 7/3 Milson Road Cremorne Point NSW

- ? Generous lounge and dining area flows through to a entertainer's terrace boasting world class iconic Sydney Harbour views
- ? Designer gas kitchen with granite bench tops, breakfast area, and European appliances and dishwasher
- ? Large master bedroom with built-in robe, ensuite and Harbour views
- ? Two further bedrooms, all with built-in wardrobes
- ? Ducted Reverse cycle air conditioning, Video intercom, Lift access
- ? 2 car lock up garage + carspace in security complex
- ? Metres away from Cremorne Point Ferry and bus