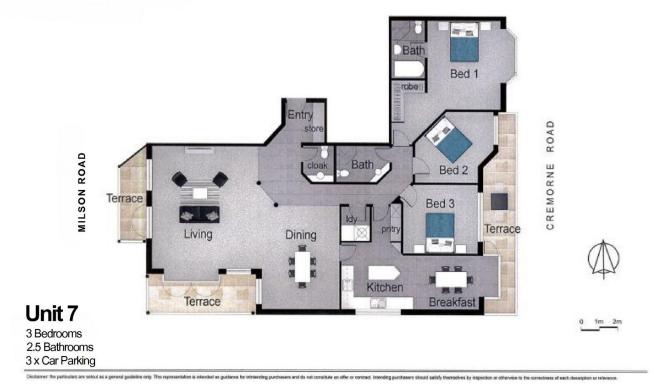

## 7/3 Milson Road Cremorne Point NSW

- ? Generous lounge and dining area flows through to a entertainer's terrace boasting world class iconic Sydney Harbour views
- ? Designer gas kitchen with granite bench tops, breakfast area, and European appliances and dishwasher
- ? Large master bedroom with built-in robe, ensuite and Harbour views
- ? Two further bedrooms, all with built-in wardrobes
- ? Ducted Reverse cycle air conditioning, Video intercom, Lift access
- ? 2 car lock up garage + carspace in security complex
- ? Metres away from Cremorne Point Ferry and bus