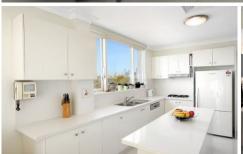

## 7/3 Milson Road Cremorne Point NSW

- ? Generous lounge and dining area flows through to a entertainer's terrace boasting world class iconic Sydney Harbour views
- ? Designer gas kitchen with granite bench tops, breakfast area, and European appliances and dishwasher
- ? Large master bedroom with built-in robe, ensuite and Harbour views
- ? Two further bedrooms, all with built-in wardrobes
- ? Ducted Reverse cycle air conditioning, Video intercom, Lift access
- ? 2 car lock up garage + carspace in security complex
- ? Metres away from Cremorne Point Ferry and bus