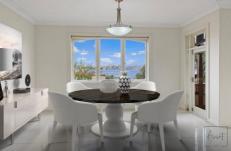

## 7/3 Milson Road Cremorne Point NSW

- ? Generous lounge and dining area flows through to a entertainer's terrace boasting world class iconic Sydney Harbour views
- ? Designer gas kitchen with granite bench tops, breakfast area, and European appliances and dishwasher
- ? Large master bedroom with built-in robe, ensuite and Harbour views
- ? Two further bedrooms, all with built-in wardrobes
- ? Ducted Reverse cycle air conditioning, Video intercom, Lift access
- ? 2 car lock up garage + carspace in security complex
- ? Metres away from Cremorne Point Ferry and bus