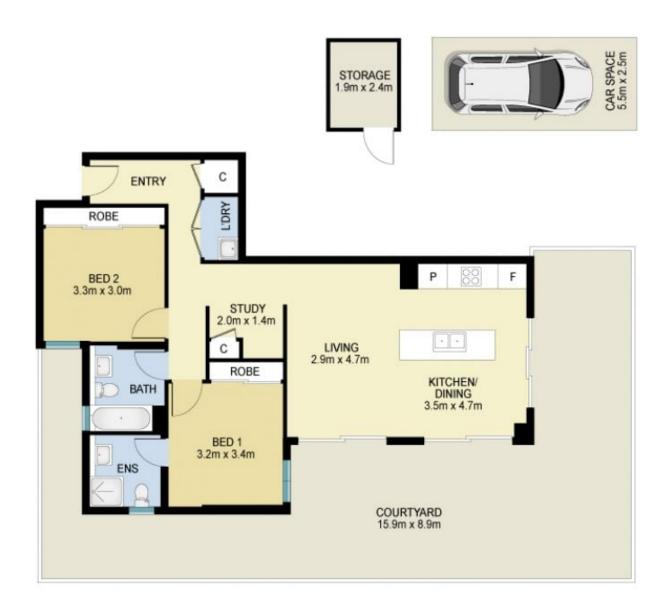

## 42/2-8 Belair Close Hornsby NSW

Serenity Awaits in Belair Close, Hornsby! Ground Floor corner position 2 bedroom apartment with Expansive Wraparound Courtyard and Abundant Natural Light.

## Features

? Ground Floor Convenience - Say goodbye to stairs! This ground floor apartment offers easy accessibility for residents of all ages.

? Step outside to your own private oasis! The expansive "L" shaped courtyard extends the living space outdoors, perfect for entertaining guests, enjoying your morning coffee, or simply basking in the sunshine.

? Natural light floods the dining and kitchen areas, creating a warm and inviting ambiance throughout the home. Embrace the beauty of sunlight streaming through large

For full version visit the website

42/ 2-8 Belair Close, Hornsby

INTERNAL ARAE + COURTYARD: 141 SQM CAR SPACE + STORAGE CAGE: 18 SQM TOTAL AREA: 159 SQM