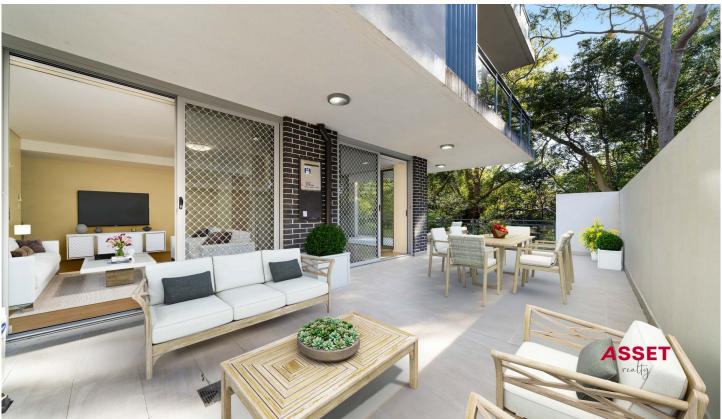

## Features

? Ground Floor Convenience - Say goodbye to stairs! This ground floor apartment offers easy accessibility for residents of all ages.

? Step outside to your own private oasis! The expansive "L" shaped courtyard extends the living space outdoors, perfect for entertaining guests, enjoying your morning coffee, or simply basking in the sunshine.

? Natural light floods the dining and kitchen areas, creating a warm and inviting ambiance throughout the home. Embrace the beauty of sunlight streaming through large

For full version visit the website