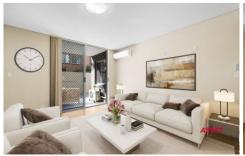

? Natural light floods the dining and kitchen areas, creating a warm and inviting ambiance throughout the home. Embrace the beauty of sunlight streaming through large

For full version visit the website