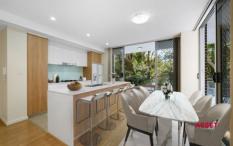

? Natural light floods the dining and kitchen areas, creating a warm and inviting ambiance throughout the home. Embrace the beauty of sunlight streaming through large

For full version visit the website