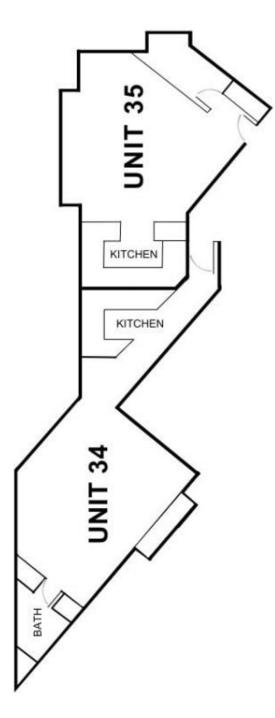

Stunning beachfront two studio apartments side by side with forever panoramic beach and ocean views which is located on the top floor of a highly sought after iconic security complex - Bondi Pacific Tower. Both studios boast refined contemporary interiors and quality finishes. Buy as a pair of investments or open them up and create a designer 2 bedroom apartment (subject to formal approvals) with views from virtually every room and the most enviable lifestyle imaginable.