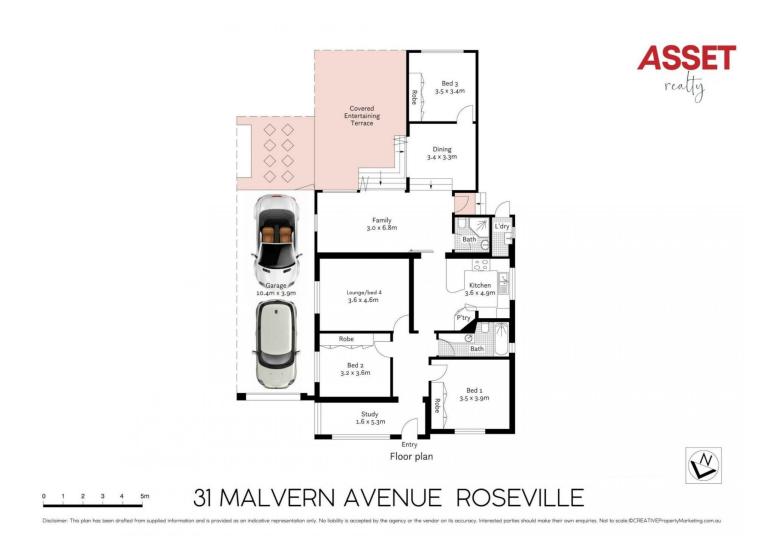

The versatile layout presents three living areas with 3 bedrooms and home office, huge outdoor undercover entertaining area offer seamlessly inflow and outflow entertaining

This popular pocket of Roseville offers a short stroll to Roseville Public School, Roseville College, City and rail buses, eateries on Babbage Road or walk to Chatswood retail and entertainment precinct. Killara High School zone.

- Polished timber floors throughout, high ceilings decorative cornices and pretty leadlight features. Spacious lounge or 4th bedroom

- 3/4 bedrooms, home office, 2 bathrooms, main featuring