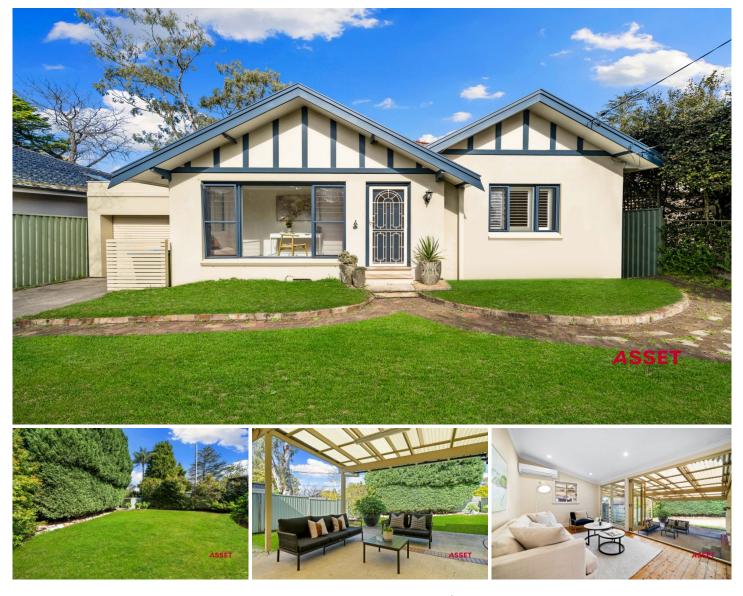

## 31 Malvern Avenue Roseville NSW

This charming renovated brick home is situated in a highly sought-after location. Immediately comfortable as is, offering impressive potential to extend or rebuild your dream home.

The versatile layout presents three living areas with 3 bedrooms and home office, huge outdoor undercover entertaining area offer seamlessly inflow and outflow entertaining

This popular pocket of Roseville offers a short stroll to Roseville Public School, Roseville College, City and rail buses, eateries on Babbage Road or walk to Chatswood retail and entertainment precinct. Killara High School zone.

- Polished timber floors throughout, high ceilings decorative cornices and pretty leadlight features. Spacious lounge or 4th bedroom

- 3/4 bedrooms, home office, 2 bathrooms, main featuring