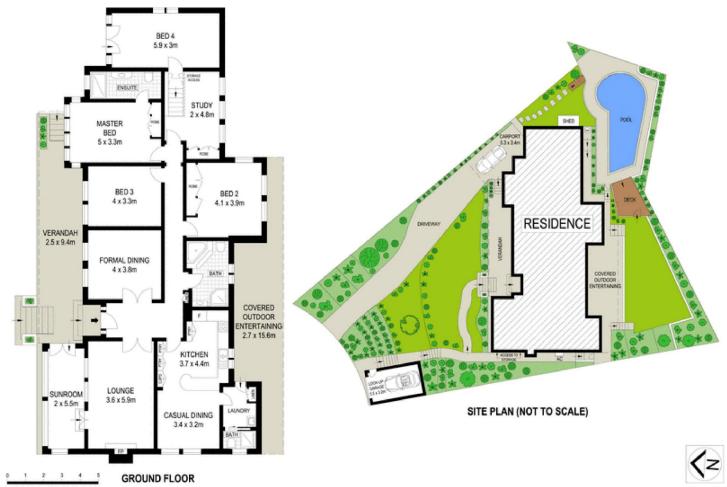

## 6 Clarke Place Killara NSW

This full brick family residence is poised on an elevated 936 sqm northerly parcel at near end of a quiet cul-de-sac. It is a convenient short stroll to city buses and Killara High School. Shortcut walk to Killara station via Stanhope Road. Just moments from everything the upper North Shore has to offer and enjoy rapid commuter access into Chatswood and CBD.

- Interiors bathed in natural light from a North facing aspect.
- North facing wide front veranda to enjoy beautiful manicured garden and views
- Four bedrooms, study, home office/sunroom, 3 bathrooms, master ensuite
- Fourth bedroom can be teenagers/parents

6 Clarke Place, Killara