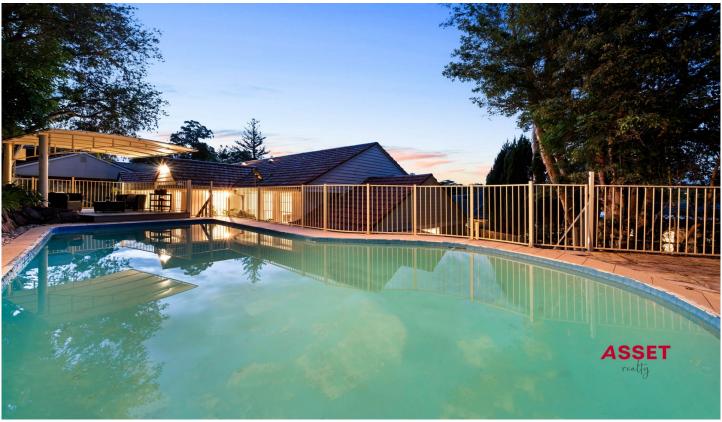

- Interiors bathed in natural light from a North facing aspect.
- North facing wide front veranda to enjoy beautiful manicured garden and views
- Four bedrooms, study, home office/sunroom, 3 bathrooms, master ensuite
- Fourth bedroom can be teenagers/parents