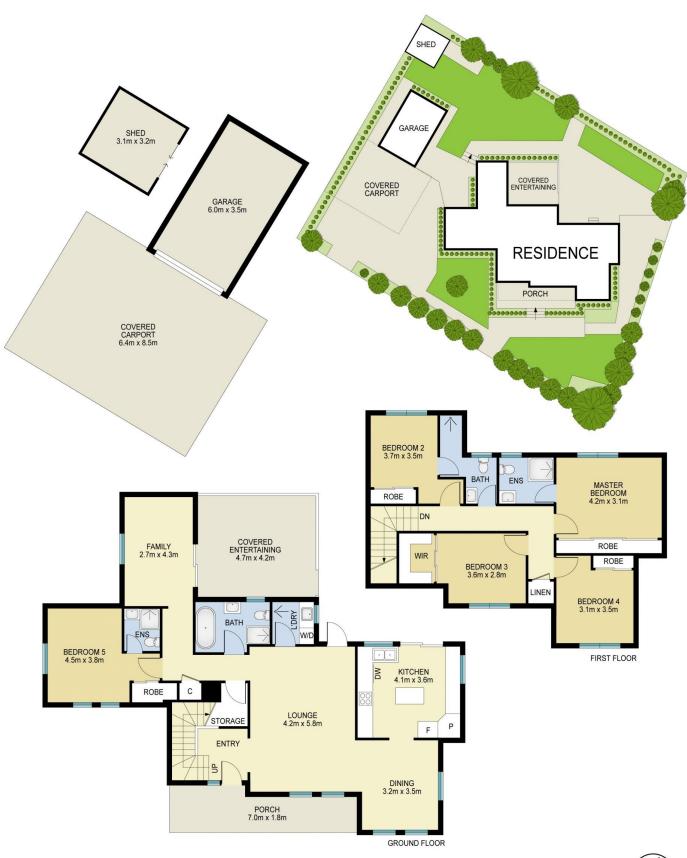

## 3 Elva Avenue Killara NSW

This 2 storey modern classic residence sets on 897.9 sqm of level land with wide frontage of approx. 33.6m has just been renovated thoroughly. It combines classic elegance with modern convenience, providing the perfect blend for contemporary family living. It offers two expansive living areas - an open lounge and dining, along with a separate media/family room. Renovated Caesarstone kitchen boasts top-tier European appliances and central island for a gourmet culinary experience. Modern inclusions such as solar panels, ducted air conditioning, and a comprehensive security system.

## 5 📭 4 🖺 4 🗬

Type : House

Price : Auction (unless sold prior)

Land Size: 897.9 sqm

View : https://www.assetrealty.com.au/sale/nsw/no

rth-shore-upper/killara/residential/house/810

6461

Anna Chow 02 9498 7799

3 Elva Ave, Killara NSW 2071

DISCLAIMER: 3D Property View accepts no liability for the accuracy of details contained within our floor plans. All plans are drawn and also checked to the best our ability, however information contained in our floor plans such as are calculations are approximate, and have not been surveyed or drawn to scale. Our floor plans are for representational purposes only and should be used as such. Do not attempt to refer to our floor plans for structural or detailed information.