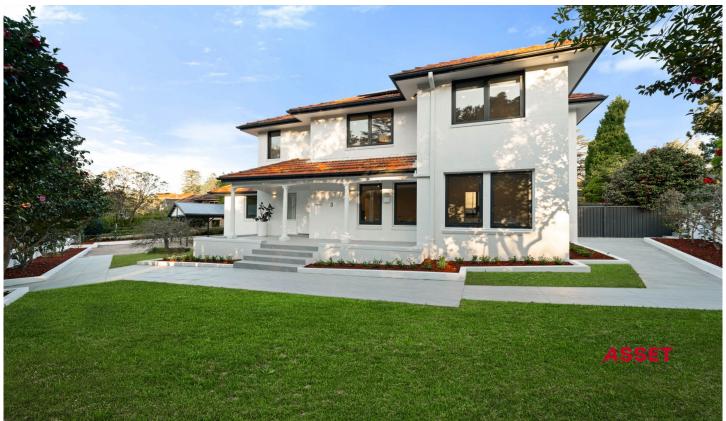

## 3 Elva Avenue Killara NSW

This 2 storey modern classic residence sets on 897.9 sqm of level land with wide frontage of approx. 33.6m has just been renovated thoroughly. It combines classic elegance with modern convenience, providing the perfect blend for contemporary family living. It offers two expansive living areas - an open lounge and dining, along with a separate media/family room. Renovated Caesarstone kitchen boasts top-tier European appliances and central island for a gourmet culinary experience. Modern inclusions such as solar panels, ducted air conditioning, and a comprehensive security system.