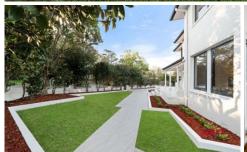

## 3 Elva Avenue Killara NSW

This 2 storey modern classic residence sets on 897.9 sqm of level land with wide frontage of approx. 33.6m has just been renovated thoroughly. It combines classic elegance with modern convenience, providing the perfect blend for contemporary family living. It offers two expansive living areas - an open lounge and dining, along with a separate media/family room. Renovated Caesarstone kitchen boasts top-tier European appliances and central island for a gourmet culinary experience. Modern inclusions such as solar panels, ducted air conditioning, and a comprehensive security system.