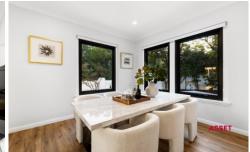

## 3 Elva Avenue Killara NSW

This 2 storey modern classic residence sets on 897.9 sqm of level land with wide frontage of approx. 33.6m has just been renovated thoroughly. It combines classic elegance with modern convenience, providing the perfect blend for contemporary family living. It offers two expansive living areas - an open lounge and dining, along with a separate media/family room. Renovated Caesarstone kitchen boasts top-tier European appliances and central island for a gourmet culinary experience. Modern inclusions such as solar panels, ducted air conditioning, and a comprehensive security system.