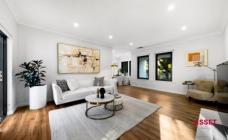

## 3 Elva Avenue Killara NSW

This 2 storey modern classic residence sets on 897.9 sqm of level land with wide frontage of approx. 33.6m has just been renovated thoroughly. It combines classic elegance with modern convenience, providing the perfect blend for contemporary family living. It offers two expansive living areas - an open lounge and dining, along with a separate media/family room. Renovated Caesarstone kitchen boasts top-tier European appliances and central island for a gourmet culinary experience. Modern inclusions such as solar panels, ducted air conditioning, and a comprehensive security system.