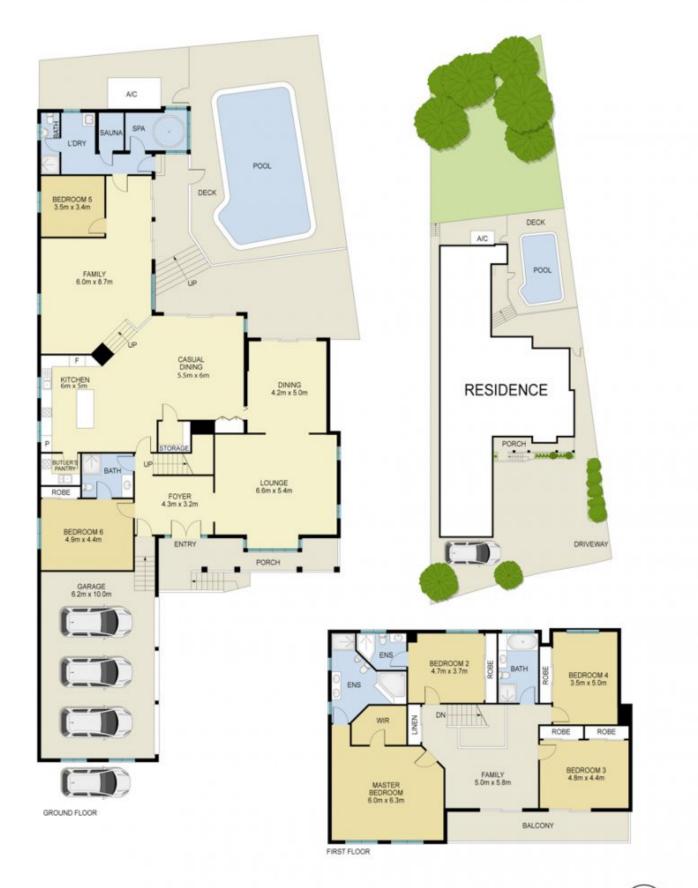

## 60 Wentworth Ave, East Killara NSW 2071

INTERNAL SIZE: 510m<sup>2</sup> EXTERNAL SIZE: 205m<sup>2</sup>

**ASSET** realty

DISCLAIMER: 3D Property View accepts no liability for the accuracy of details contained within our floor plans. All plans are drawn and also checked to the best our ability, however information contained in our floor plans such as are calculations are approximate, and have not been surveyed or drawn to scale. Our floor plans are for representational purposes only and should be used as such. Do not attempt to refer to our floor plans for structural or detailed information.