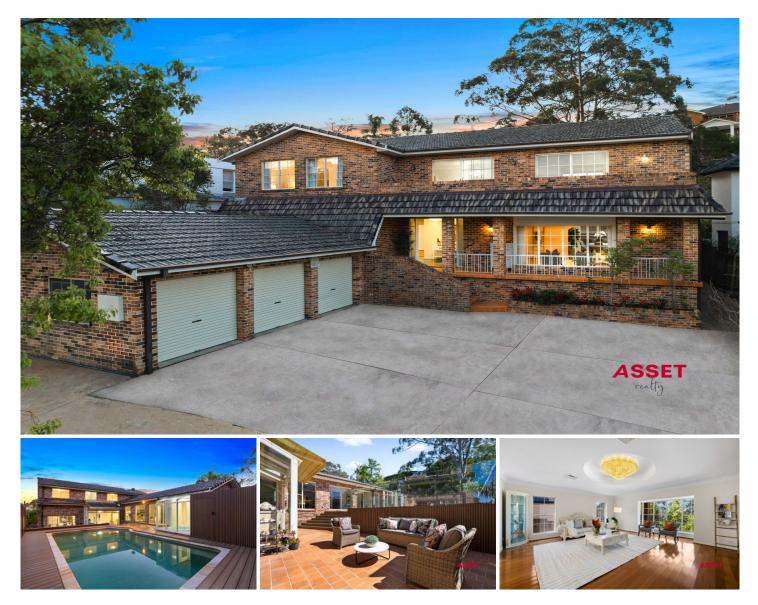

## 60 Wentworth Avenue East Killara NSW

This elevated full brick large family home with concrete slab boasts privacy and peace with commanding panoramic views of the Ku-ring-gai National Park and skyline. Providing an idyllic sanctuary on substantial 1,237sqm (approx.) parcel on one of the most sought-after avenues.

Exquisitely private, generous in scale, and step outside to easy care child-friendly backyard with new deck, swimming pool and Alfresco entertaining area. Enjoy a seamless indoor/outdoor lifestyle wih expansive ligh-filled interiors, luxrious finishes and a desirable North to rear aspect

Located just 650 m from Killara High School and within easy reach of transport links. Short Stroll to local shops, tennis court & parks. Footsteps to bus stop to Killara/Lindfield station and Lindfield East Public School. This unique opportunity delivers unrivalled blue ribbon

- : House
- : Auction (unless sold prior)
- : 583 sqm
- : 1237 sqm
- : https://www.assetrealty.com.au/sale/nsw /north-shore-upper/east-killara/residentia l/house/8106607

Anna Chow

https://www.assetrealty.com.au