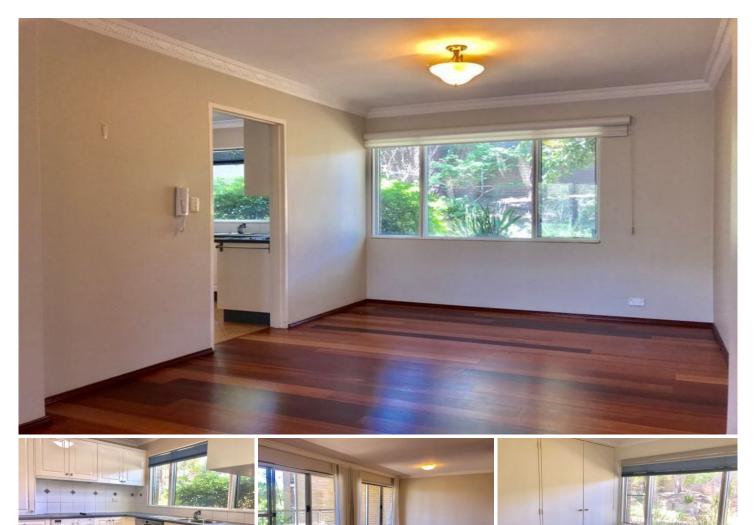

## 3/2A Bloomsbury Avenue Pymble NSW

This spacious 2 bedroom apartment offers the much-needed convenient lifestyle with an easy walk to Pymble train station and bus terminal. This property is situated in a block of eight apartments in a full brick complex.

Property Features Include:

- \* Double Glazed Windows
- \* Dishwasher, Electric Cooktop & near new oven
- \* Floorboards throughout
- \* Built-in wardrobes in both rooms & master with a ceiling fan
- \* Bathroom with Bathtub and Shower w/ separate toilet
- \* Large Internal Laundry