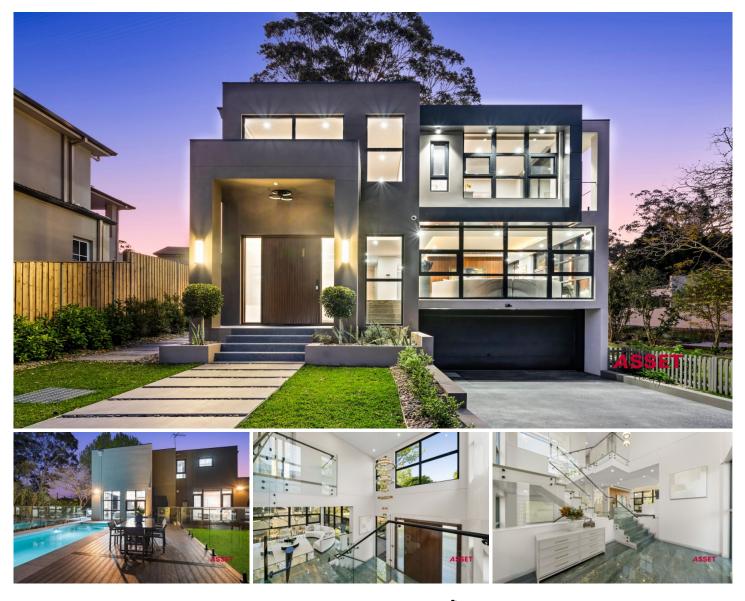

## 3 Carlyle Road East Lindfield NSW

Brand new contemporary full brick masterpiece in a dress circle location

This opulent new residence is the pinnacle of upper north shore living, standing proudly on a spectacular 1,157sqm (approx.) parcel in one of East Lindfield's finest streets. A robust three-storey double-brick property offering resort-style living and hotel-inspired comfort, a grand 8m-high entry is pared back with streamlined interiors and high-calibre Italian fixtures throughout. The luxurious design includes an array of expansive living areas and is anchored by a state-of-the-art kitchen which opens to a sun-kissed terrace, sparkling pool, and beautifully established gardens. Four of the five bedrooms boast their own Villeroy & Boch ensuites, while a basement home theatre provides the perfect multi-purpose space, ideal as a