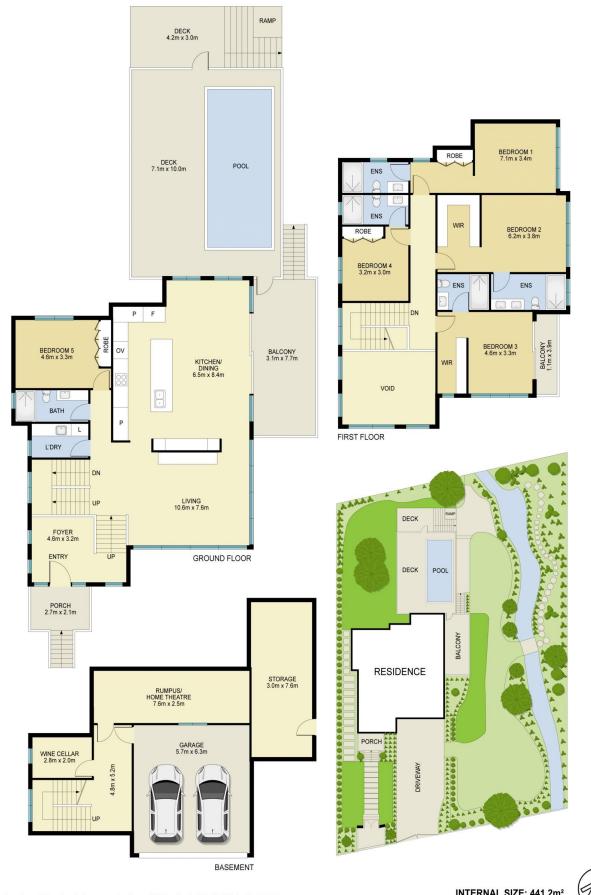

## 3 Carlyle Rd, East Lindfield NSW 2070

INTERNAL SIZE: 441.2m<sup>2</sup> EXTERNAL SIZE: 40.2m<sup>2</sup>

**ASSET** reatty

DISCLAIMER: 3D Property View accepts no liability for the accuracy of details contained within our floor plans. All plans are drawn and also checked to the best our ability, however information contained in our floor plans such as are calculations are approximate, and have not been surveyed or drawn to scale. Our floor plans are for representational purposes only and should be used as such. Do not attempt to refer to our floor plans for structural or detailed information.