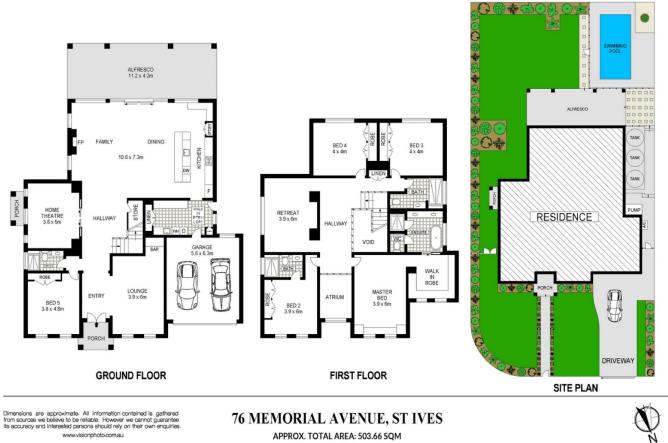

Ari Akbarian 02 9498 7799

Anna Chow 02 9498 7799

APPROX. TOTAL AREA: 503.66 SQM