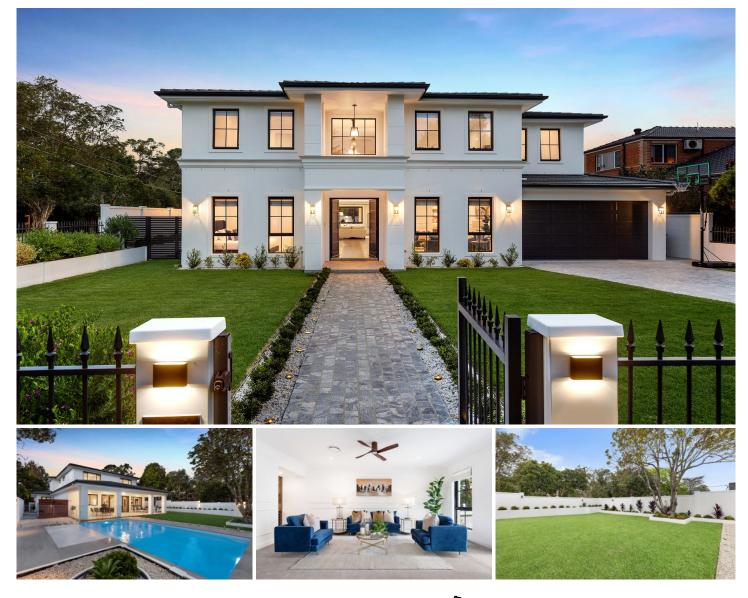

## 2 Oxford Place St Ives NSW

This home is an inspiration, set on a stunning, completely level north-facing block. Designed with exquisite poolside entertaining and family living in mind, its light-filled interiors immediately captivate, enhanced by high ceilings on both levels and beautiful herringbone-laid engineered flooring. Multiple living spaces include a lounge room, media room, and a teenage retreat, alongside expansive open-plan living and dining areas complete with a fireplace. The five bedrooms are spread across both floors, including a ground-floor guest or in-law suite and a luxurious master with a lavish ensuite and walk-in robe. Impeccably finished with numerous high-end features, the home is set behind electric gates, framed by landscaped gardens and level lawns. Conveniently located, bus services are just meters away, along with St Ives North Public School, and within