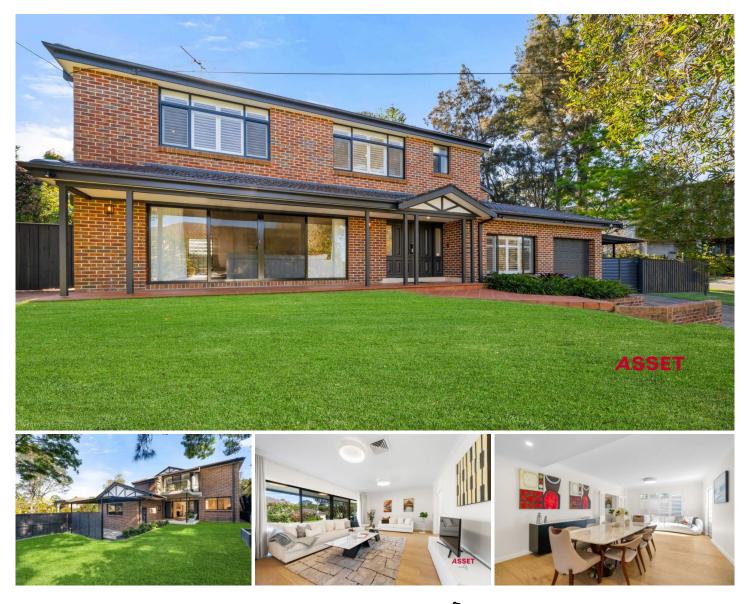

## **3 Churchill Road East Killara NSW**

This elevated 2 storey family residence with full brick construction and concrete slabs on both levels sets on a near level block with 29.2m wide frontage. It is complemented by an exceptional setting in dress-circle East Killara. Accessed via Warrego Place, just footsteps to Killara high school, shops, Killara Park, bus to City, rail, Lindfield East Public School, prestigious private schools such as PLC, Sydney Grammar Preparatory School, Ravenswood, Abbotsleigh, Masada, Knox Grammar... Walking distance to Killara station.

- Plentiful natural and sunlight, stunning oak flooring throughout

- Full brick construction with concrete slabs on both levels
- 4/5 bedrooms, home office or 5th bedroom, 4 bathrooms

## For full version visit the website

| 5 🛤 4 🖕 2 🚘 |
|-------------|
|             |

| Туре  | : House  |
|-------|----------|
| i ypc | . 110030 |

- Price : Auction (Unless Sold Prior)
- Land Size : 540 sqm
  - : https://www.assetrealty.com.au/sale/nsw/no rth-shore-upper/east-killara/residential/hous e/8129715