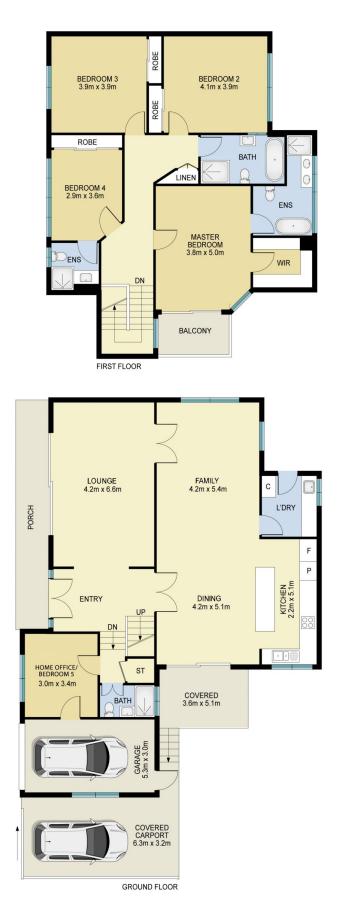

- Plentiful natural and sunlight, stunning oak flooring throughout

- Full brick construction with concrete slabs on both levels
- 4/5 bedrooms, home office or 5th bedroom, 4 bathrooms

## 3 Churchill Rd, East Killara NSW 2071

DISCLAIMER: 3D Property View accepts no liability for the accuracy of details contained within our floor plans. All plans are drawn and also checked to the best our ability, however information contained in our floor plans such as are calculations are approximate, and have not been surveyed or drawn to scale. Our floor plans are for representational purposes only and should be used as such. Do not attempt to refer to our floor plans for structural or detailed information.

INTERNAL SIZE: 265.5m<sup>2</sup>

EXTERNAL SIZE: 21m<sup>2</sup>