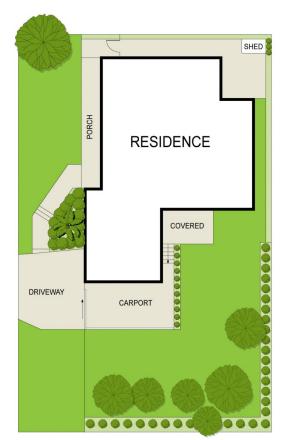

## **3 Churchill Road East Killara NSW**

This elevated 2 storey family residence with full brick construction and concrete slabs on both levels sets on a near level block with 29.2m wide frontage. It is complemented by an exceptional setting in dress-circle East Killara. Accessed via Warrego Place, just footsteps to Killara high school, shops, Killara Park, bus to City, rail, Lindfield East Public School, prestigious private schools such as PLC, Sydney Grammar Preparatory School, Ravenswood, Abbotsleigh, Masada, Knox Grammar... Walking distance to Killara station.

## For full version visit the website

| 5 🛤 4 🖕 2 🚘 |
|-------------|
|             |

| Туре  | : House  |
|-------|----------|
| i ypc | . 110030 |

- Price : Auction (Unless Sold Prior)
- Land Size : 540 sqm
  - : https://www.assetrealty.com.au/sale/nsw/no rth-shore-upper/east-killara/residential/hous e/8129715