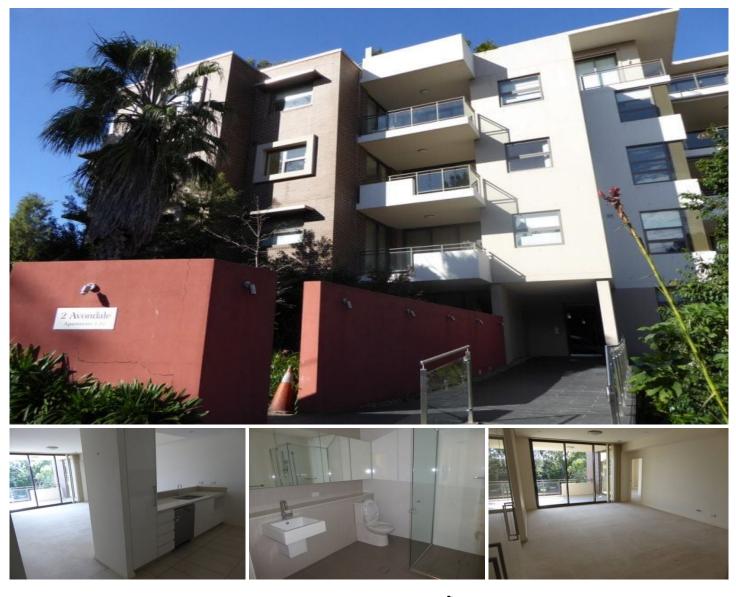

## 11/2-6 Clydesdale Pymble NSW

This modern 2 bedroom apartment features a spacious open-plan living room, modern gourmet kitchen with European appliances, stone benchtops, gas cooking and dishwasher, 2 double sized bedrooms both with built-in robes, reverse cycle split system air-conditioning, clothes dryer and quality blinds, security building with intercom, lift access, large north facing entertaining balcony perfect for BBQ's, underground security car space and caged storage room.