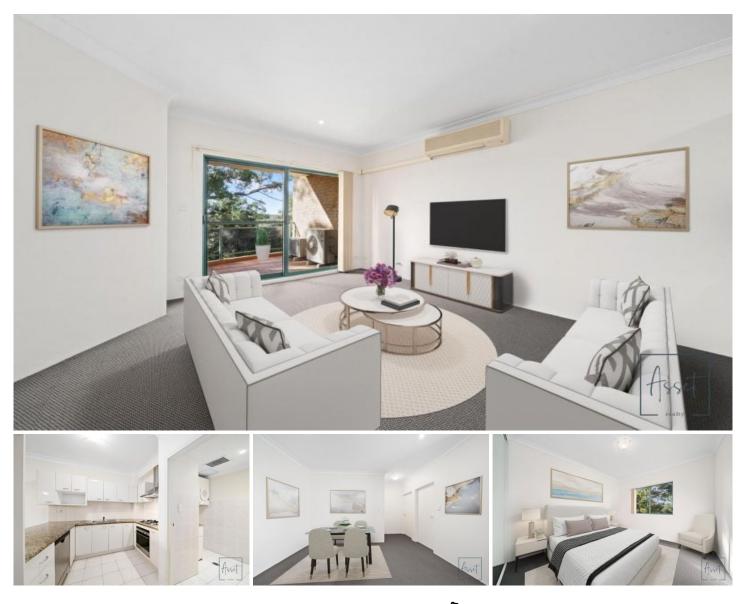

## 18C/803-805 Pacific Highway Gordon NSW

Spacious Two Bedroom apartment set in the heart of Gordon - Walk to Gordon Shopping Centre and Train station

This double brick 2 bedroom apartment, situated on the Top floor features:

- Spacious lounge/dining area flowing to the entertaining balcony

- Two bedrooms with built-in robes.
- Modern gas kitchen with stainless steel appliances
- Large bathroom with separate bath and heater lights

- Internal laundry with clothes dryer, 2 x split system Air/Conditioning

- Indoor heated lap pool, Intercom, Lift access

- Internal access to garage area, single lock-up garage with visitor parking