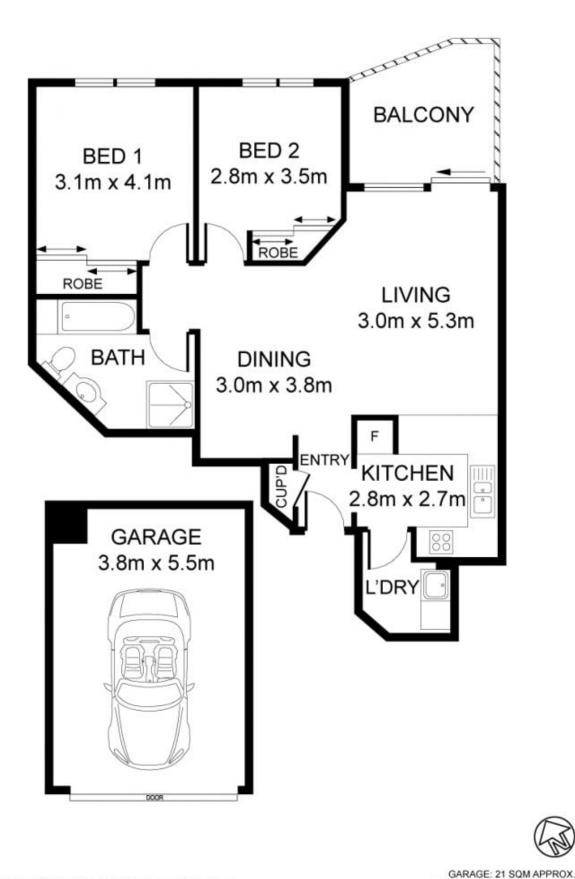

## 18C/803-805 Pacific Highway, Gordon

DISCLAIMER: 3D Property View accepts no liability for the accuracy of details contained within our floor plans. All plans are drawn and also checked to the best our ability, however information contained in our floor plans such as area calculations are approximate, and have not been surveyed or drawn to scale. Our floor plans are for representational purposes only and should be used as such. Do not attempt to refer to our floor plans for structural or detailed information.

TOTAL AREA: 95 SQM APPROX.