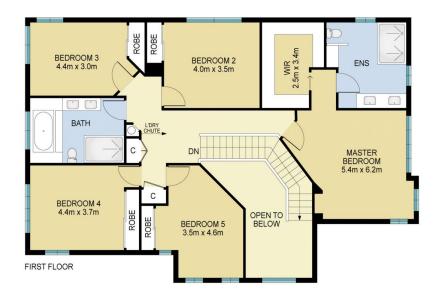

GROUND FLOOR

## 9 Cunliffe Rd, East Killara NSW 2071

INTERNAL SIZE: 360.8m<sup>2</sup> EXTERNAL SIZE: 44 m<sup>2</sup>

DISCLAIMER: 3D Property View accepts no liability for the accuracy of details contained within our floor plans. All plans are drawn and also checked to the best our ability, however information contained in our floor plans such as are calculations are approximate, and have not been surveyed or drawn to scale. Our floor plans are for representational purposes only and should be used as such. Do not attempt to refer to our floor plans for structural or detailed information.