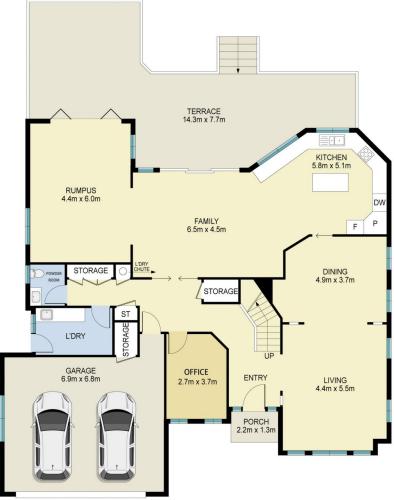

GROUND FLOOR

## 9 Cunliffe Rd, East Killara NSW 2071

INTERNAL SIZE: 360.8m<sup>2</sup> EXTERNAL SIZE: 44 m<sup>2</sup>

DISCLAIMER: 3D Property View accepts no liability for the accuracy of details contained within our floor plans. All plans are drawn and also checked to the best our ability, however information contained in our floor plans such as are calculations are approximate, and have not been surveyed or drawn to scale. Our floor plans are for representational purposes only and should be used as such. Do not attempt to refer to our floor plans for structural or detailed information.