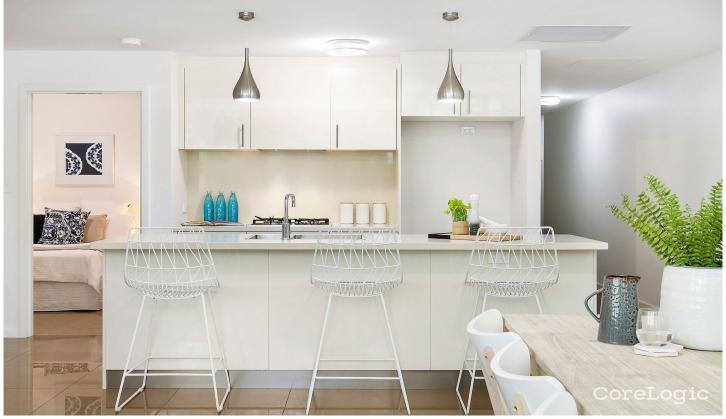

Situated in a stylish, secure building with a lift for convenience,

Elevated on the second floor, featuring high ceilings and a seamless open-plan living and dining area. Expansive living spaces extend effortlessly onto a generous balcony, perfect for relaxing or entertaining. Gourmet designer kitchen complete with elegant stone benchtops, sleek cabinetry, and top-tier stainless steel appliances.