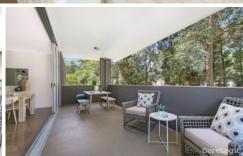

Situated in a stylish, secure building with a lift for convenience,

Elevated on the second floor, featuring high ceilings and a seamless open-plan living and dining area. Expansive living spaces extend effortlessly onto a generous balcony, perfect for relaxing or entertaining. Gourmet designer kitchen complete with elegant stone benchtops, sleek cabinetry, and top-tier stainless steel appliances.